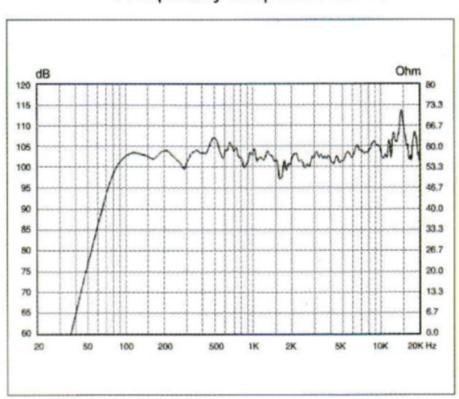

-----------------|
| Power                             | 240v 50 Hz              | Frequency response | 40 Hz - 20 Khz      |
| Output                            | 850w                    | Max SPL            | 132dB               |
| Coverage                          | 90 x 60 degree          | Speakers           | 3"horn 15"woofer x2 |
| In/Out connections                | XLR and Jack in and out |                    |                     |
| Physical specifications           |                         |                    |                     |
| Case                              | Plywood case            | Size               | 450 x 510 x 1155mm  |
| Weight                            | 57.3 Kg                 |                    |                     |



## Frequency response curve