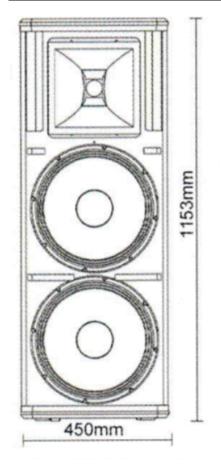

| Power and acoustic specifications |                         |                    |                     |
|-----------------------------------|-------------------------|--------------------|---------------------|
| Power                             | 240v 50 Hz              | Frequency response | 40 Hz - 20 Khz      |
| Output                            | 850w                    | Max SPL            | 132dB               |
| Coverage                          | 90 x 60 degree          | Speakers           | 3"horn 15"woofer x2 |
| In/Out connections                | XLR and Jack in and out |                    |                     |
| Physical specifications           |                         |                    |                     |
| Case                              | Plywood case            | Size               | 450 x 510 x 1155mm  |
| Weight                            | 57.3 Kg                 |                    |                     |