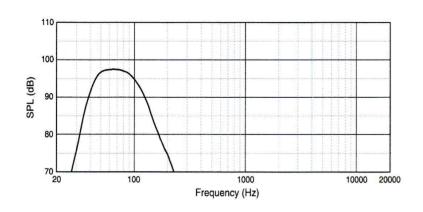

| Power and acoustic specifications |                      |                    |                   |
|-----------------------------------|----------------------|--------------------|-------------------|
| Power                             | 240v 50 Hz           | Frequency response | 39 Hz - 125 Hz    |
| Output                            | 300w                 | Max SPL            | 128dB             |
| Coverage                          | 90 x 60 degree       | Speakers           | 15"woofer         |
| In/Out connections                | 3 pin XLR in and out |                    |                   |
| Physical specifications           |                      |                    |                   |
| Case                              | Plastic case         | Size               | 500 x 480 x 620mm |
| Weight                            | 27.85 Kg             |                    |                   |