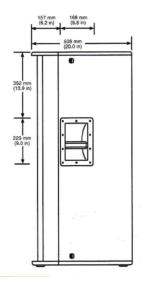

| Power and acoustic specifications |                    |                    |                        |
|-----------------------------------|--------------------|--------------------|------------------------|
| Output                            | 1200w (4800w peak) | Frequency response | 53Hz - 20 Khz          |
| Coverage                          | 75 x 50 degree     | Max SPL            | 136dB                  |
| In/Out connections                | Neutik Speakon     | Speakers           | 4"horn + 2 x 15"woofer |
| Physical specifications           |                    |                    |                        |
| Case                              | Birch plywood case | Size               | 541 x 508 x 1219mm     |
| Weight                            | 45 Kg              |                    |                        |

## **Dimensions**