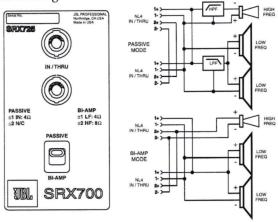

## Frequency Response

| Power and acoustic specifications |                    |                    |                        |
|-----------------------------------|--------------------|--------------------|------------------------|
| Output                            | 1200w (4800w peak) | Frequency response | 53Hz - 20 Khz          |
| Coverage                          | 75 x 50 degree     | Max SPL            | 136dB                  |
| In/Out connections                | Neutik Speakon     | Speakers           | 4"horn + 2 x 15"woofer |
| Physical specifications           |                    |                    |                        |
| Case                              | Birch plywood case | Size               | 541 x 508 x 1219mm     |
| Weight                            | 45 Kg              |                    |                        |