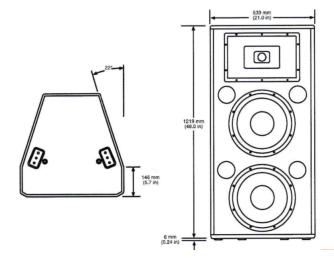

| Power and acoustic specifications |                    |                    |                        |
|-----------------------------------|--------------------|--------------------|------------------------|
| Output                            | 1200w (4800w peak) | Frequency response | 53Hz - 20 Khz          |
| Coverage                          | 75 x 50 degree     | Max SPL            | 136dB                  |
| In/Out connections                | Neutik Speakon     | Speakers           | 4"horn + 2 x 15"woofer |
| Physical specifications           |                    |                    |                        |
| Case                              | Birch plywood case | Size               | 541 x 508 x 1219mm     |
| Weight                            | 45 Kg              |                    |                        |

## **Dimensions**