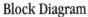

| Power and acoustic specifications |                    |                    |                        |
|-----------------------------------|--------------------|--------------------|------------------------|
| Output                            | 1200w (4800w peak) | Frequency response | 53Hz - 20 Khz          |
| Coverage                          | 75 x 50 degree     | Max SPL            | 136dB                  |
| In/Out connections                | Neutik Speakon     | Speakers           | 4"horn + 2 x 15"woofer |
| Physical specifications           |                    |                    |                        |
| Case                              | Birch plywood case | Size               | 541 x 508 x 1219mm     |
| Weight                            | 45 Kg              |                    |                        |