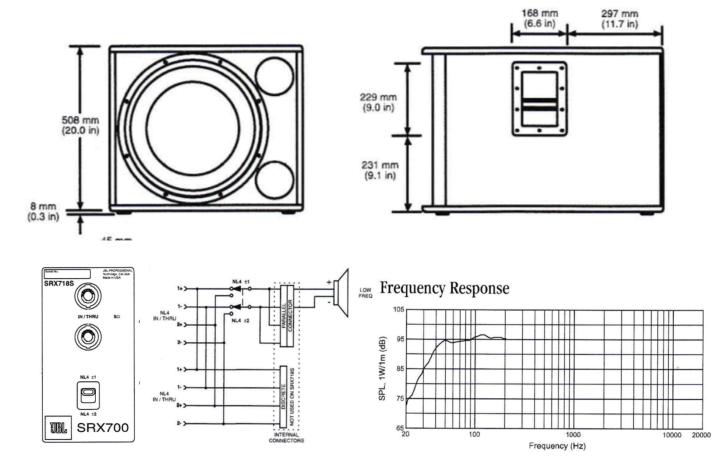

The SRX718S is passive 18" Subwoofer from JBL is a compact subwoofer that delivers powerful bass performance, ideal for low-frequency support alongside full-range speakers.

| Power and acoustic specifications |                          |                    |                   |
|-----------------------------------|--------------------------|--------------------|-------------------|
| Output                            | 800w (3200w peak) 8 ohms | Frequency response | 31Hz - 220Hz      |
| Speakers                          | 18"woofer 2268H          | Max SPL            | 130dB             |
| In/Out connec-                    | Neutik Speakon           |                    |                   |
| Physical specifications           |                          |                    |                   |
| Case                              | Birch plywood case       | Size               | 597 x 749 x 508mm |
| Weight                            | 36 Kg                    |                    |                   |