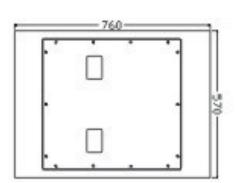

| Power and acoustic specifications |                     |                    |                    |
|-----------------------------------|---------------------|--------------------|--------------------|
| Output                            | 1600w               | Frequency response | 35 Hz - 200 Hz     |
| Impedance                         | 4 ohms              | Max SPL            | 136dB              |
| In/Out connections                | Neutrik speakon NL4 | Speakers           | 18"woofer x 2      |
| Physical specifications           |                     |                    |                    |
| Case                              | Plywood case        | Size               | 1400 x 760 x 500mm |
| Weight                            | 92Kg                |                    |                    |