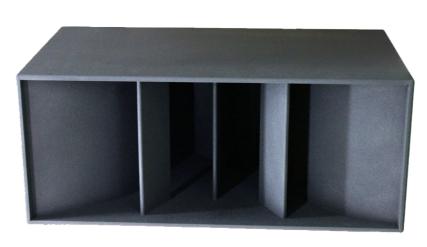

**SUB 182** 

The OTTO 182 is a horn loaded subwoofer that incorporates dual 18" neodymium woofers that deliver the low end down to 35Hz without compromise. The folded horns enables the enclosure to contain a longer sound path and have been acoustically optimized to achieve high output and low distortion while maintaining clarity and impact. Birch plywood cabinet is equipped with flush handles, steel grille, locating feet, heavy duty wheels and Speakon NL4 connectors.