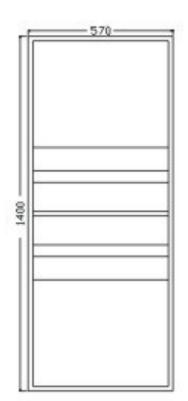

| Power and acoustic specifications |                     |                    |                    |
|-----------------------------------|---------------------|--------------------|--------------------|
| Output                            | 1600w               | Frequency response | 35 Hz - 200 Hz     |
| Impedance                         | 4 ohms              | Max SPL            | 136dB              |
| In/Out connections                | Neutrik speakon NL4 | Speakers           | 18"woofer x 2      |
| Physical specifications           |                     |                    |                    |
| Case                              | Plywood case        | Size               | 1400 x 760 x 500mm |
| Weight                            | 92Kg                |                    |                    |