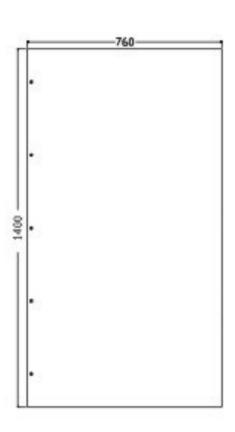

| Power and acoustic specifications |                     |                    |                    |
|-----------------------------------|---------------------|--------------------|--------------------|
| Output                            | 1600w               | Frequency response | 35 Hz - 200 Hz     |
| Impedance                         | 4 ohms              | Max SPL            | 136dB              |
| In/Out connections                | Neutrik speakon NL4 | Speakers           | 18"woofer x 2      |
| Physical specifications           |                     |                    |                    |
| Case                              | Plywood case        | Size               | 1400 x 760 x 500mm |
| Weight                            | 92Kg                |                    |                    |