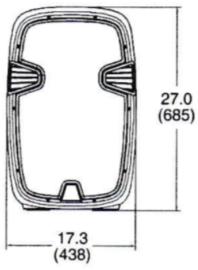

Live sound reinforcement, speech and vocals, music playback in entertainment, A/V, and institutional venues – especially when ease of use and portability are important factors.

| Power and acoustic specifications |                           |                    |                   |
|-----------------------------------|---------------------------|--------------------|-------------------|
| Power                             | 240v 50 Hz                | Frequency response | 42Hz - 18 Khz     |
| Output                            | 450w (900w peak)          | Max SPL            | 129dB             |
| Coverage                          | 100 x 60 degree           | Speakers           | 1"horn 15"woofer  |
| In/Out connections                | 3 pin XLR+Jack in and out |                    |                   |
| Physical specifications           |                           |                    |                   |
| Case                              | Plastic case              | Size               | 400 x 335 x 675mm |
| Weight                            | 14.9 Kg                   |                    |                   |