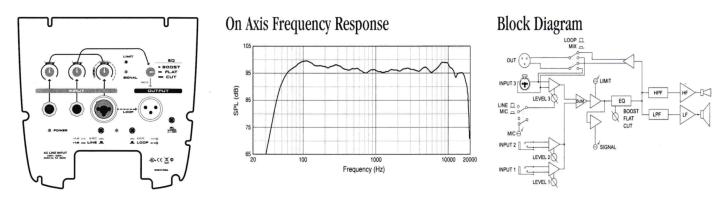

Live sound reinforcement, speech and vocals, music playback in entertainment, A/V, and institutional venues – especially when ease of use and portability are important factors.

| Power and acoustic specifications |                           |                    |                   |
|-----------------------------------|---------------------------|--------------------|-------------------|
| Power                             | 240v 50 Hz                | Frequency response | 42Hz - 18 Khz     |
| Output                            | 450w (900w peak)          | Max SPL            | 129dB             |
| Coverage                          | 100 x 60 degree           | Speakers           | 1"horn 15"woofer  |
| In/Out connections                | 3 pin XLR+Jack in and out |                    |                   |
| Physical specifications           |                           |                    |                   |
| Case                              | Plastic case              | Size               | 400 x 335 x 675mm |
| Weight                            | 14.9 Kg                   |                    |                   |