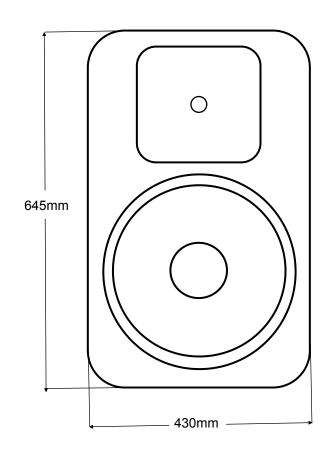

| Power and acoustic specifications |                         |                    |                   |
|-----------------------------------|-------------------------|--------------------|-------------------|
| Power                             | 240v 50 Hz              | Frequency response | 50 Hz - 20 Khz    |
| Output                            | 600w                    | Max SPL            | 124dB             |
| Coverage                          | 90 x 60 degree          | Speakers           | 1"horn 12"woofer  |
| In/Out connections                | XLR and Jack in and out |                    |                   |
| Physical specifications           |                         |                    |                   |
| Case                              | Plastic case            | Size               | 400 x 430 x 645mm |
| Weight                            | 17.05 Kg                |                    |                   |