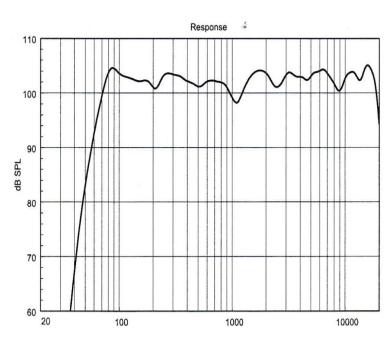

| Power and acoustic specifications |                         |                    |                   |
|-----------------------------------|-------------------------|--------------------|-------------------|
| Power                             | 240v 50 Hz              | Frequency response | 50 Hz - 20 Khz    |
| Output                            | 600w                    | Max SPL            | 124dB             |
| Coverage                          | 90 x 60 degree          | Speakers           | 1"horn 12"woofer  |
| In/Out connections                | XLR and Jack in and out |                    |                   |
| Physical specifications           |                         |                    |                   |
| Case                              | Plastic case            | Size               | 400 x 430 x 645mm |
| Weight                            | 17.05 Kg                |                    |                   |