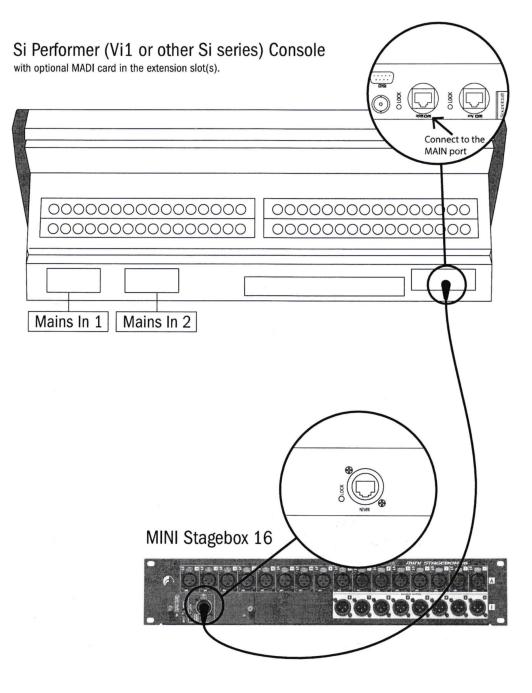

## **MINI STAGEBOX 16 CONNECTING TO SI OR VI1 CONSOLES**

- Connections from the console to the Mini Stagebox 16 may vary depending on actual flightcase and breakout panel options.
- For Si1, 2 and 3 consoles, including their 'PLUS' variants, read the Si Option Slot and Option Card User Guide if using more than 1 option card in the console.