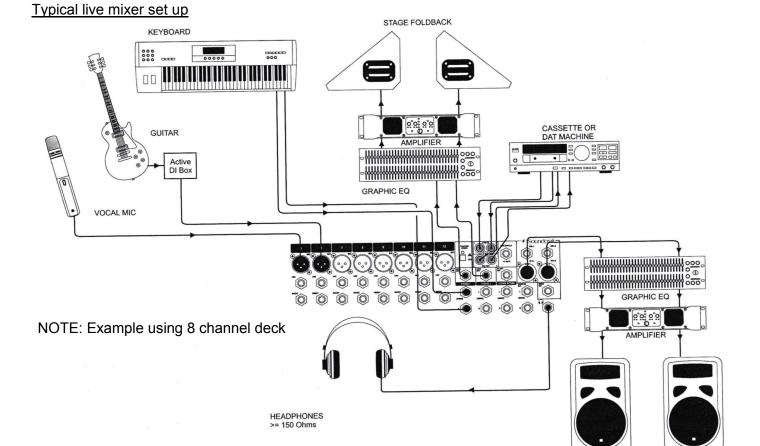

ns, and dedicated outputs

MAIN PA LEFT AND RIGHT

| Signature 12              |                                     |
|---------------------------|-------------------------------------|
| Channels                  | 12                                  |
| Soundcraft® Ghost Preamps | 8                                   |
| Soundcraft® Sapphyre EQ   | 3-band (1 band of swept mids)       |
| dbx® Limiters on inputs   | 2                                   |
| Lexicon® Effects          | Single Engine                       |
| USB Interface             | 2-in/2-out (14-in/12-out on 12 MTK) |
| Auxes                     | 3                                   |
| Subgroups                 | 2 mono/1 stereo                     |
| Faders                    | 60mm                                |