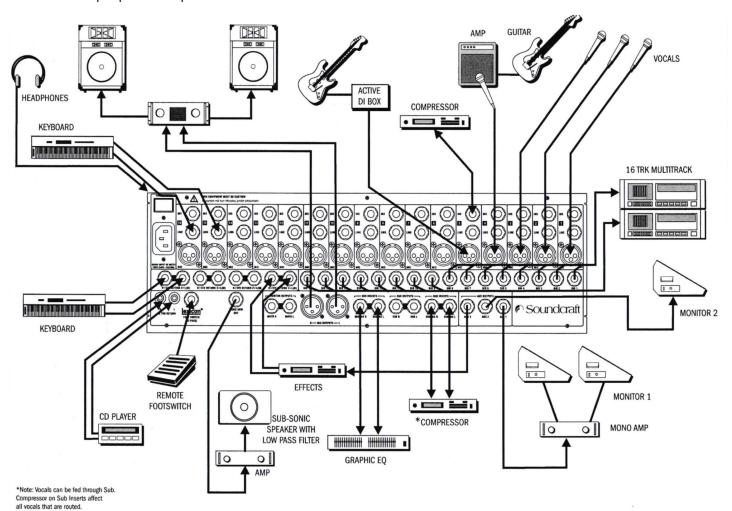

- Soundcraft Soundcraft
  - **FX16**

The FX16 offers a combination of powerful live and recording features, with enough channels and direct outputs to enable use with 16-track recording systems. Spirit FX16 is a flexible 4-bus mixer capable of producing Digital sound quality for live and recording applications.

- 26 inputs
- 16 mono microphone channels.
- 4 stereo returns
- 4-bus architecture, with sub-group routable to mix
- Built-in 24 bit Lexicon digital effects processor
- 32 FX settings
- Tap Tempo
- 3 FX parameter adjust rotaries
- User FX settings store function
- Direct outputs for multi-track recording individually switch-able for pre-post-fade operation

- Inserts on all mono channels
- Inserts on stereo mix output
- Classic Soundcraft 3-band EQ with swept mid-band
- Stereo 18dB/octave 100Hz high-pass filter
- Dual global +48V phantom power split channels 1-8 and 9-16
- Channel Mute control
- 10-segment tri-coloured metering
- Two sub-group outputs
- Separate mono sum output
- Integral universal power supply