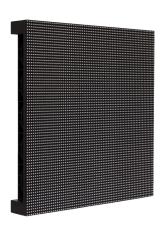

## **LED** Panel

Indoor P6 Panel

PROD CODE LA - PAP6-45IN

The LEDArts range of indoor Panels offer superior design and picture quality. Our LED panels are available in a range pixel pitches that will suit any viewing distance. The unique cabinet design not only makes this the lightest panel in the world but also gives the user the ability to create a variety of screen layouts including curved and circular screens, making this a very versatile panel indeed.

Suitable for Theatres, Corporate events, TV Stations, Schools, Houses of Worship Nightclubs, Exhibitions, etc.

| SPECIFICATIONS               |                                                                          |
|------------------------------|--------------------------------------------------------------------------|
| Pixel                        | SMD:RGB Tricol LEDs                                                      |
| Pixel Pitch                  | 6.25mm                                                                   |
| Resolution                   | 72 Dots x 72 Dots                                                        |
| Refresh Frequency HZ         | >1920Hz                                                                  |
| LED Life                     | >100,000 hrs.                                                            |
| Recommended viewing distance | 6 - 100mtrs                                                              |
| Viewing Angle ( H/V )        | 160° / 120°                                                              |
| Brightness ( cd/m2 )         | 1300±10%                                                                 |
| Control System               | NOVA Star                                                                |
| Control Options              | Via Video Processor (LED SYNC 820H recommended)                          |
| Data Processor               | On board Receiver Card                                                   |
| Data Connection              | Cat5 : RJ45 Chassis Mount Connector on Data Input and Data Output        |
| Power Connection             | Neutrik PowerCON Chassis Mount Connector on Power Input and Power Output |
| Power                        | AC Power 176v - 260v 50/60Hz                                             |
| Power Consumption            | 100watts Max 35watts Average.                                            |
| Screen Assembly              | Quick - Lock System                                                      |
| Dimensions                   | W 450mm x H 450mm x D 70mm                                               |
| Weight                       | 4.5kg                                                                    |
| IP Rating ( Front/Back )     | IP60 / IP50 - Indoor use                                                 |
| Approval                     | CE, TUV, CCC, ISO                                                        |