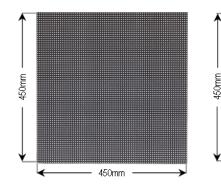

Suitable for Theatres, Corporate events, TV Stations, Schools, Houses of Worship Nightclubs, Exhibitions, etc.

| SPECIFICATIONS               |                                                                          |
|------------------------------|--------------------------------------------------------------------------|
| Pixel                        | SMD:RGB Tricol LEDs                                                      |
| Pixel Pitch                  | 6.25mm                                                                   |
| Resolution                   | 72 Dots x 72 Dots                                                        |
| Refresh Frequency HZ         | >1920Hz                                                                  |
| LED Life                     | >100,000 hrs.                                                            |
| Recommended viewing distance | 6 - 100mtrs                                                              |
| Viewing Angle ( H/V )        | 160° / 120°                                                              |
| Brightness ( cd/m2 )         | 1300±10%                                                                 |
| Control System               | NOVA Star                                                                |
| Control Options              | Via Video Processor (LED SYNC 820H recommended)                          |
| Data Processor               | On board Receiver Card                                                   |
| Data Connection              | Cat5 : RJ45 Chassis Mount Connector on Data Input and Data Output        |
| Power Connection             | Neutrik PowerCON Chassis Mount Connector on Power Input and Power Output |
| Power                        | AC Power 176v - 260v 50/60Hz                                             |
| Power Consumption            | 100watts Max 35watts Average.                                            |
| Screen Assembly              | Quick - Lock System                                                      |
| Dimensions                   | W 450mm x H 450mm x D 70mm                                               |
| Weight                       | 4.5kg                                                                    |
| IP Rating ( Front/Back )     | IP60 / IP50 - Indoor use                                                 |
| Approval                     | CE, TUV, CCC, ISO                                                        |