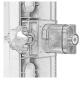

Create flowing curves by using the adjustable ±15 degree curved joiners

Quick - Lock adjustable ±15 deg. Curved Joiner

Quick - Lock Straight Joiner