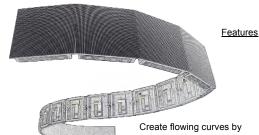

## **LED** Panel

Indoor P6 Panel

PROD CODE LA - PAP6-45IN

The LEDArts range of indoor Panels offer superior design and picture quality. Our LED panels are available in a range pixel pitches that will suit any viewing distance. The unique cabinet design not only makes this the lightest panel in the world but also gives the user the ability to create a variety of screen layouts including curved and circular screens, making this a very versatile panel indeed.

Create flowing curves by using the adjustable ±15 degree curved joiners

Quick - Lock adjustable ±15 deg. Curved Joiner

Quick - Lock Straight Joiner