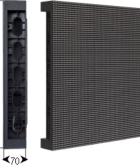

Suitable for Theatres, Corporate events, TV Stations, Schools, Houses of Worship Nightclubs, Exhibitions, etc.

| SPECIFICATIONS               |                                                                          |
|------------------------------|--------------------------------------------------------------------------|
| Pixel                        | SMD:RGB Tricol LEDs                                                      |
| Pixel Pitch                  | 6.25mm                                                                   |
| Resolution                   | 72 Dots x 72 Dots                                                        |
| Refresh Frequency HZ         | >1920Hz                                                                  |
| LED Life                     | >100,000 hrs.                                                            |
| Recommended viewing distance | 6 - 100mtrs                                                              |
| Viewing Angle ( H/V )        | 160° / 120°                                                              |
| Brightness ( cd/m2 )         | 1300±10%                                                                 |
| Control System               | NOVA Star                                                                |
| Control Options              | Via Video Processor (LED SYNC 820H recommended)                          |
| Data Processor               | On board Receiver Card                                                   |
| Data Connection              | Cat5 : RJ45 Chassis Mount Connector on Data Input and Data Output        |
| Power Connection             | Neutrik PowerCON Chassis Mount Connector on Power Input and Power Output |
| Power                        | AC Power 176v - 260v 50/60Hz                                             |
| Power Consumption            | 100watts Max 35watts Average.                                            |
| Screen Assembly              | Quick - Lock System                                                      |
| Dimensions                   | W 450mm x H 450mm x D 70mm                                               |
| Weight                       | 4.5kg                                                                    |
| IP Rating ( Front/Back )     | IP60 / IP50 - Indoor use                                                 |
| Approval                     | CE, TUV, CCC, ISO                                                        |