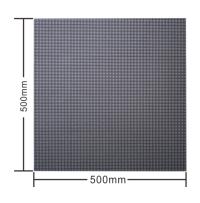

## **LED Panel**

Outdoor / Indoor

P5 Panel

PROD CODE LA - PAP5-50OU

| SPECIFICATIONS               |                                                                          |
|------------------------------|--------------------------------------------------------------------------|
| Pixel                        | SMD:RGB Tricol LEDs                                                      |
| Pixel Pitch                  | 5.9mm                                                                    |
| Resolution                   | 84 Dots x 84 Dots                                                        |
| Refresh Frequency HZ         | >1920Hz                                                                  |
| LED Life                     | >100,000 hrs.                                                            |
| Recommended viewing distance | 5 - 100mtrs                                                              |
| Viewing Angle ( H/V )        | H 160° - V 120°                                                          |
| Brightness ( cd/m2 )         | 6000±10% - adjustable                                                    |
| Control System               | NOVA Star                                                                |
| Control Options              | Via Video Processor                                                      |
| Data Processor               | On board Receiver Card                                                   |
| Data Connection              | Cat5: RJ45 Chassis Mount Connector on Data Input and Data Output         |
| Power Connection             | Neutrik PowerCON Chassis Mount Connector on Power Input and Power Output |
| Power                        | AC Power 176v - 260v 50/60Hz                                             |
| Power Consumption            | 210 watts Max 75 watts Average.                                          |
| Screen Assembly              | Quick - Lock System                                                      |
| Dimensions                   | W 500mm x H 500mm x D 73mm                                               |
| Weight                       | 6.4kg                                                                    |
| IP Rating ( Front/Back )     | IP65 / IP54 - Outdoor / Indoor use                                       |
| Approval                     | CE Certification, TUV, CCC, ISO                                          |