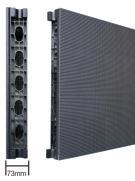

## **LED Panel**

Outdoor / Indoor

P5 Panel

PROD CODE LA - PAP5-50OU

| SPECIFICATIONS               |                                                                          |
|------------------------------|--------------------------------------------------------------------------|
| Pixel                        | SMD:RGB Tricol LEDs                                                      |
| Pixel Pitch                  | 5.9mm                                                                    |
| Resolution                   | 84 Dots x 84 Dots                                                        |
| Refresh Frequency HZ         | >1920Hz                                                                  |
| LED Life                     | >100,000 hrs.                                                            |
| Recommended viewing distance | 5 - 100mtrs                                                              |
| Viewing Angle ( H/V )        | H 160° - V 120°                                                          |
| Brightness ( cd/m2 )         | 6000±10% - adjustable                                                    |
| Control System               | NOVA Star                                                                |
| Control Options              | Via Video Processor                                                      |
| Data Processor               | On board Receiver Card                                                   |
| Data Connection              | Cat5: RJ45 Chassis Mount Connector on Data Input and Data Output         |
| Power Connection             | Neutrik PowerCON Chassis Mount Connector on Power Input and Power Output |
| Power                        | AC Power 176v - 260v 50/60Hz                                             |
| Power Consumption            | 210 watts Max 75 watts Average.                                          |
| Screen Assembly              | Quick - Lock System                                                      |
| Dimensions                   | W 500mm x H 500mm x D 73mm                                               |
| Weight                       | 6.4kg                                                                    |
| IP Rating ( Front/Back )     | IP65 / IP54 - Outdoor / Indoor use                                       |
| Approval                     | CE Certification, TUV, CCC, ISO                                          |