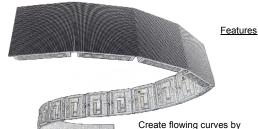

Suitable for Schools, Sporting events, Festivals, Concerts Advertising, TV Stations Perimeter signage, Corporate events, Exhibitions, etc.

Create flowing curves by using the adjustable ±15 degree curved joiners