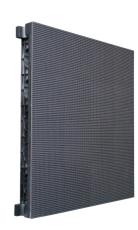

## **LED Panel**

Outdoor / Indoor

P5 Panel

PROD CODE LA - PAP5-50OU

| SPECIFICATIONS               |                                                                          |
|------------------------------|--------------------------------------------------------------------------|
| Pixel                        | SMD:RGB Tricol LEDs                                                      |
| Pixel Pitch                  | 5.9mm                                                                    |
| Resolution                   | 84 Dots x 84 Dots                                                        |
| Refresh Frequency HZ         | >1920Hz                                                                  |
| LED Life                     | >100,000 hrs.                                                            |
| Recommended viewing distance | 5 - 100mtrs                                                              |
| Viewing Angle ( H/V )        | H 160° - V 120°                                                          |
| Brightness ( cd/m2 )         | 6000±10% - adjustable                                                    |
| Control System               | NOVA Star                                                                |
| Control Options              | Via Video Processor                                                      |
| Data Processor               | On board Receiver Card                                                   |
| Data Connection              | Cat5: RJ45 Chassis Mount Connector on Data Input and Data Output         |
| Power Connection             | Neutrik PowerCON Chassis Mount Connector on Power Input and Power Output |
| Power                        | AC Power 176v - 260v 50/60Hz                                             |
| Power Consumption            | 210 watts Max 75 watts Average.                                          |
| Screen Assembly              | Quick - Lock System                                                      |
| Dimensions                   | W 500mm x H 500mm x D 73mm                                               |
| Weight                       | 6.4kg                                                                    |
| IP Rating ( Front/Back )     | IP65 / IP54 - Outdoor / Indoor use                                       |
| Approval                     | CE Certification, TUV, CCC, ISO                                          |

The LEDArts range of Outdoor Panels offer superior design and picture quality with high output that is bright enough for use in daylight conditions. An additional feature on the outdoor panels is the new technology IC drivers that maintain high grayscale even when the brightness has been reduced, which means they can also be used indoors at low levels without any loss of picture quality.