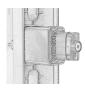

|
| Approval                     | CE Certification, TUV, CCC, ISO                                          |

The LEDArts range of Outdoor Panels offer superior design and picture quality with high output that is bright enough for use in daylight conditions. An additional feature on the outdoor panels is the new technology IC drivers that maintain high grayscale even when the brightness has been reduced, which means they can also be used indoors at low levels without any loss of picture quality.

Suitable for Schools, Sporting events, Festivals, Concerts Advertising, TV Stations Perimeter signage, Corporate events, Exhibitions, etc.









Create flowing curves by using the adjustable ±15 degree curved joiners



Quick - Lock adjustable ±15 deg. Curved Joiner



Quick - Lock Straight Joiner