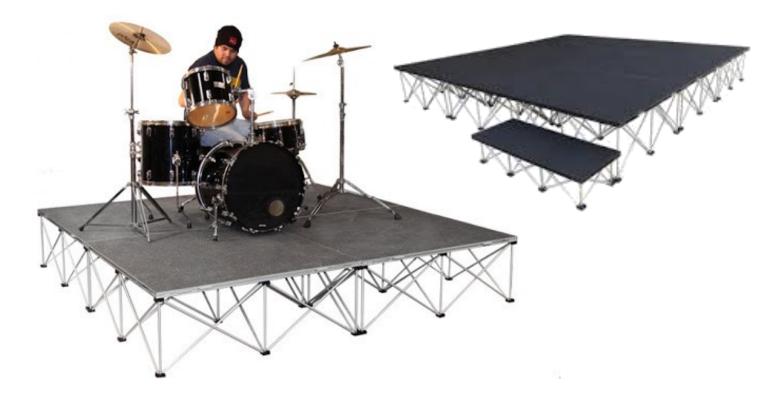

## 1m Square with 200mm legs

Smart stage is extremely light weight and fast to set up, but at the same time can carry an impressive 700 kg per square metre. Available with different high legs. Stairs, skirts and different shape are also available.

Smart stage is

- Lightweight, portable and highly customizable.
- Easy for storage and transport, can be assembled in two steps.
- Wide range of application- suitable for all kinds of indoor and outdoor performance events or exhibitions