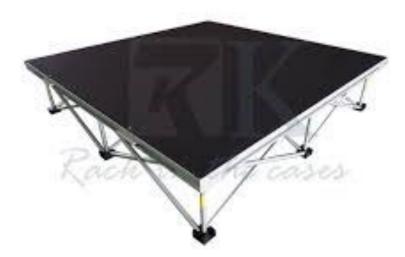

## 1m Square with 200mm legs

Smart stage is extremely light weight and fast to set up, but at the same time can carry an impressive 700 kg per square metre. Available with different high legs. Stairs, skirts and different shape are also available.

| Material                | 6063-T5                  |
|-------------------------|--------------------------|
| Platform Shape          | Square                   |
| Platform Size           | 1m x 1m,                 |
| Riser                   | 200 mm legs              |
| Platform Surface choice | Industrial material      |
| Packing                 | Road case holds 6 + legs |
| Max Loading capacity    | 700-750 KGS/SQ.M         |
| Guardrail               | Available                |
| Stage Skirts            | Available                |
| Stairs                  | Available                |