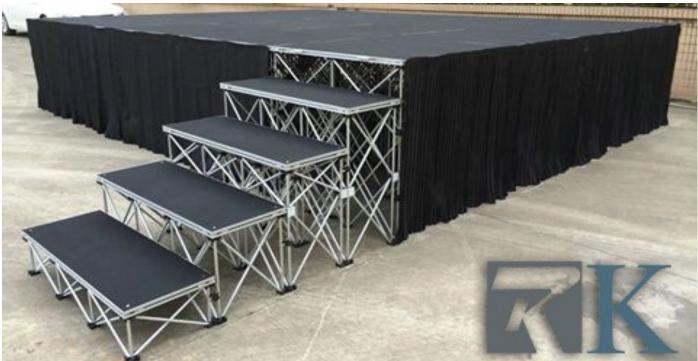

## 1m Step with 400mm legs

Smart stage is extremely light weight and fast to set up, but at the same time can carry an impressive 700 kg per square metre. Available with different high legs. Stairs, skirts and different shape are also available.