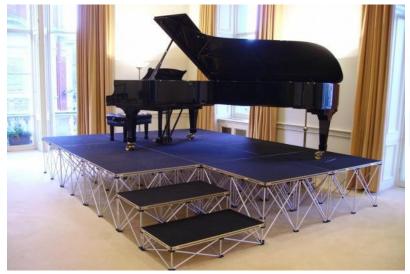

## 1m Step with 400mm legs

Smart stage is extremely light weight and fast to set up, but at the same time can carry an impressive 700 kg per square metre. Available with different high legs. Stairs, skirts and different shape are also available.