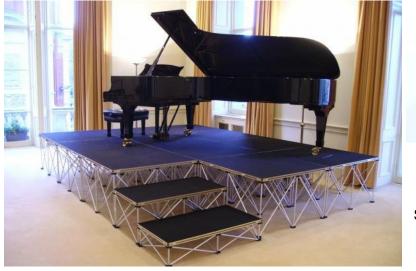

## 1m Step with 600mm legs

Smart stage is extremely light weight and fast to set up, but at the same time can carry an impressive 700 kg per square metre.

Available with different high legs. Stairs, skirts and different shape are also available.

- Easy for storage and transport, can be assembled in two steps.
  Wide range of application- suitable for all kinds of indoor and outdoor performance events or exhibitions.
- Competitive hire price.

| Material                | 6063-T5                  |
|-------------------------|--------------------------|
| Platform Shape          | Step                     |
| Platform Size           | 1m x 390mm               |
| Riser                   | 600 mm legs              |
| Platform Surface choice | Industrial material      |
| Packing                 | Road case holds 6 + legs |
| Max Loading capacity    | 700-750 KGS/SQ.M         |
| Guardrail               | Available                |
| Stage Skirts            | Available                |
| Stage section           | Available                |