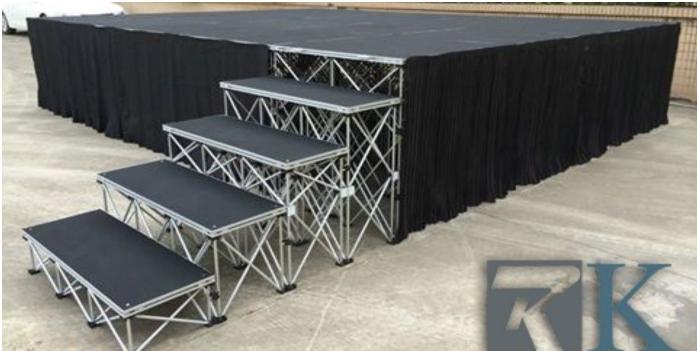

## 1m Step with 600mm legs

Smart stage is extremely light weight and fast to set up, but at the same time can carry an impressive 700 kg per square metre.

Available with different high legs. Stairs, skirts and different shape are also available.

- Easy for storage and transport, can be assembled in two steps.
  Wide range of application- suitable for all kinds of indoor and outdoor performance events or exhibitions.
- Competitive hire price.

| Material                | 6063-T5                  |
|-------------------------|--------------------------|
| Platform Shape          | Step                     |
| Platform Size           | 1m x 390mm               |
| Riser                   | 600 mm legs              |
| Platform Surface choice | Industrial material      |
| Packing                 | Road case holds 6 + legs |
| Max Loading capacity    | 700-750 KGS/SQ.M         |
| Guardrail               | Available                |
| Stage Skirts            | Available                |
| Stage section           | Available                |