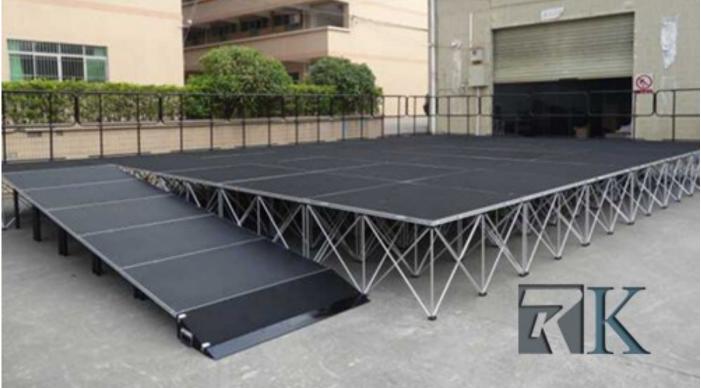

## Stage Safety Barrier

Smart stage is extremely light weight and fast to set up, but at the same time can carry an impressive 700 kg per square metre. Available with different high legs. Stairs, skirts and different shape are also available.

Smart stage is

- Lightweight, portable and highly customizable.
- Easy for storage and transport, can be assembled in two steps.
- Wide range of application- suitable for all kinds of indoor and outdoor performance events or exhibitions.
- Competitive hire price.