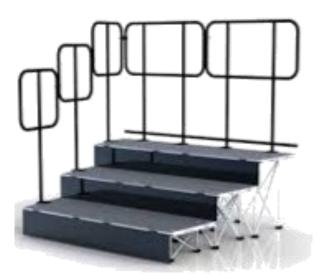

## Stage Safety Barrier

Smart stage is extremely light weight and fast to set up, but at the same time can carry an impressive 700 kg per square metre. Available with different high legs. Stairs, skirts and different shape are also available.

| Material      | 6063-T5         |
|---------------|-----------------|
| Product       | Safety barrier  |
| Platform Size | 1m x 970mm high |
| Metal         | Steel           |
| Packing       | Road case       |
| Steps         | Available       |
| Stage Skirts  | Available       |
| Stage section | Available       |