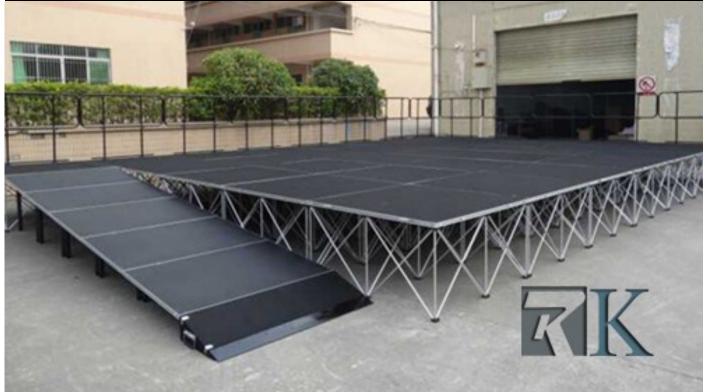

## Step Safety Barrier

Smart stage is extremely light weight and fast to set up, but at the same time can carry an impressive 700 kg per square metre.

Available with different high legs. Stairs, skirts and different shape are also available.

## Smart stage is

- Lightweight, portable and highly customizable.
- Easy for storage and transport, can be assembled in two steps.
- Wide range of application- suitable for all kinds of indoor and outdoor performance events or exhibitions.
- Competitive hire price.