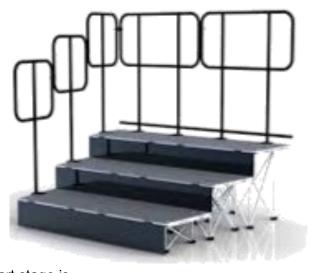

## Step Safety Barrier

Smart stage is extremely light weight and fast to set up, but at the same time can carry an impressive 700 kg per square metre.

Available with different high legs. Stairs, skirts and different shape are also available.

| Material      | 6063-T5          |
|---------------|------------------|
| Product       | Safety barrier   |
| Platform Size | 350 x 970mm high |
| Metal         | Steel            |
| Packing       | Road case        |
| Steps         | Available        |
| Stage Skirts  | Available        |
| Stage section | Available        |