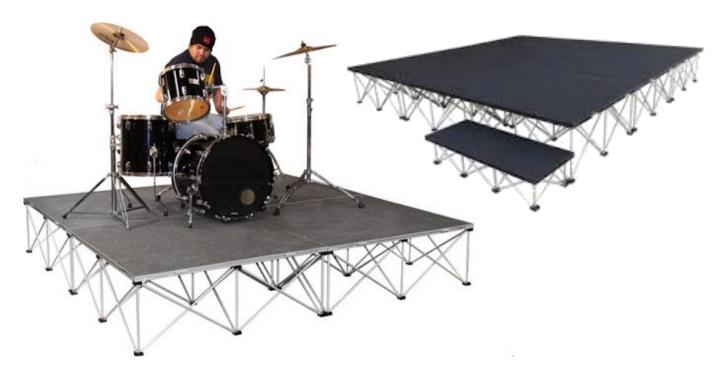

## Smart stage is

- Lightweight, portable and highly customizable.
- Easy for storage and transport, can be assembled in two steps.
- Wide range of application- suitable for all kinds of indoor and outdoor performance events or exhibitions.
- Competitive hire price.