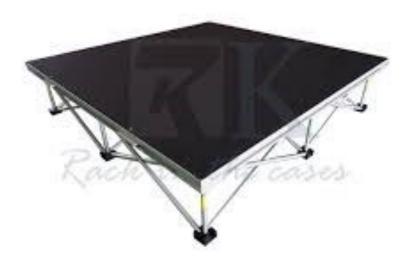

## 1m Square with 400mm legs

Smart stage is extremely light weight and fast to set up, but at the same time can carry an impressive 700 kg per square metre.

Available with different high legs. Stairs, skirts and different shape are also available.

| Material                | 6063-T5                  |
|-------------------------|--------------------------|
| Platform Shape          | Square                   |
| Platform Size           | 1m x 1m,                 |
| Riser                   | 400 mm legs              |
| Platform Surface choice | Industrial material      |
| Packing                 | Road case holds 6 + legs |
| Max Loading capacity    | 700-750 KGS/SQ.M         |
| Guardrail               | Available                |
| Stage Skirts            | Available                |
| Stairs                  | Available                |