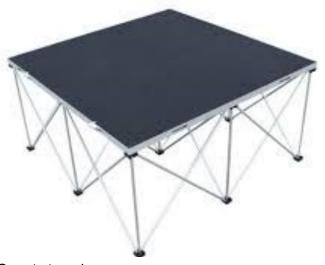

## 1m Square with 600mm legs

Smart stage is extremely light weight and fast to set up, but at the same time can carry an impressive 700 kg per square metre.

Available with different high legs. Stairs, skirts and different shape are also available.

| Material                | 6063-T5                  |
|-------------------------|--------------------------|
| Platform Shape          | Square                   |
| Platform Size           | 1m x 1m,                 |
| Riser                   | 600 mm legs              |
| Platform Surface choice | Industrial material      |
| Packing                 | Road case holds 6 + legs |
| Max Loading capacity    | 700-750 KGS/SQ.M         |
| Guardrail               | Available                |
| Stage Skirts            | Available                |
| Stairs                  | Available                |