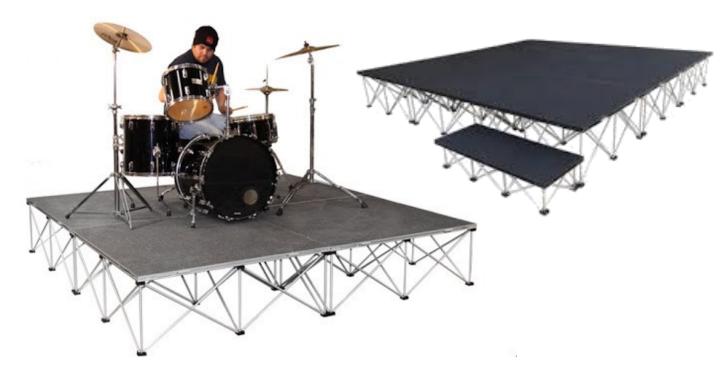

## Smart stage is

- Lightweight, portable and highly customizable.
- Easy for storage and transport, can be assembled in two steps.
- Wide range of application- suitable for all kinds of indoor and outdoor performance events or exhibitions.
- Competitive hire price.

## 1m Square with 600mm legs

Smart stage is extremely light weight and fast to set up, but at the same time can carry an impressive 700 kg per square metre.

Available with different high legs. Stairs, skirts and different shape are also available.