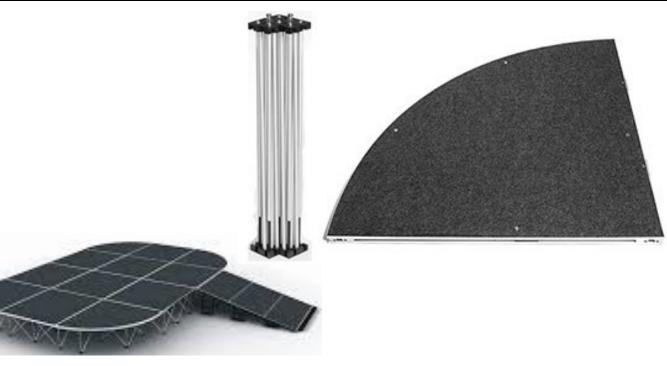

## Quarter curve with 200mm legs

Smart stage is extremely light weight and fast to set up, but at the same time can carry an impressive 700 kg per square metre. Available with different high legs. Stairs, skirts and different shape are also available.

| Material                | 6063-T5                  |
|-------------------------|--------------------------|
| Platform Shape          | 1/4 curve section        |
| Platform Size           | 1m x 1m,                 |
| Riser                   | 200mm legs               |
| Platform Surface choice | Industrial material      |
| Packing                 | Road case holds 6 + legs |
| Max Loading capacity    | 700-750 KGS/SQ.M         |
| Guardrail               | Available                |
| Stage Skirts            | Available                |
| Stairs                  | Available                |