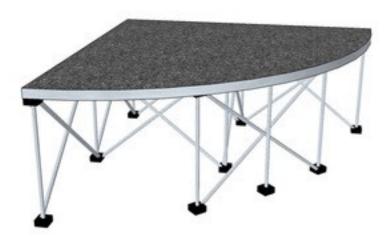

## Quarter curve with 200mm legs

Smart stage is extremely light weight and fast to set up, but at the same time can carry an impressive 700 kg per square metre. Available with different high legs. Stairs, skirts and different shape are also available.

| Material                | 6063-T5                  |
|-------------------------|--------------------------|
| Platform Shape          | 1/4 curve section        |
| Platform Size           | 1m x 1m,                 |
| Riser                   | 200mm legs               |
| Platform Surface choice | Industrial material      |
| Packing                 | Road case holds 6 + legs |
| Max Loading capacity    | 700-750 KGS/SQ.M         |
| Guardrail               | Available                |
| Stage Skirts            | Available                |
| Stairs                  | Available                |