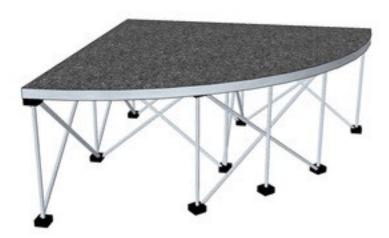

## Quarter curve with 400mm legs

Smart stage is extremely light weight and fast to set up, but at the same time can carry an impressive 700 kg per square metre. Available with different high legs. Stairs, skirts and different shape are also available.

| Material                | 6063-T5                  |
|-------------------------|--------------------------|
| Platform Shape          | 1/4 curve section        |
| Platform Size           | 1m x 1m,                 |
| Riser                   | 400mm legs               |
| Platform Surface choice | Industrial material      |
| Packing                 | Road case holds 6 + legs |
| Max Loading capacity    | 700-750 KGS/SQ.M         |
| Guardrail               | Available                |
| Stage Skirts            | Available                |
| Stairs                  | Available                |