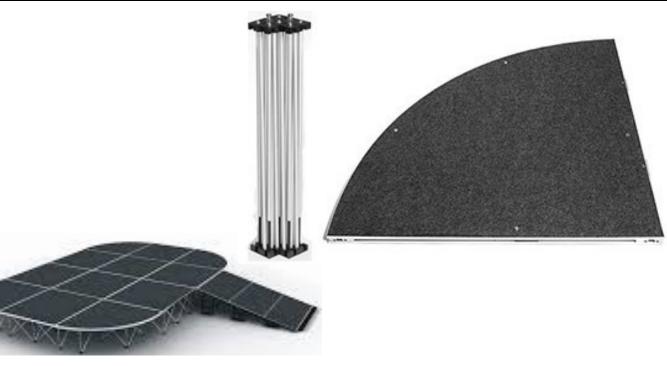

## Quarter curve with 400mm legs

Smart stage is extremely light weight and fast to set up, but at the same time can carry an impressive 700 kg per square metre. Available with different high legs. Stairs, skirts and different shape are also available.

| Material                | 6063-T5                  |
|-------------------------|--------------------------|
| Platform Shape          | 1/4 curve section        |
| Platform Size           | 1m x 1m,                 |
| Riser                   | 400mm legs               |
| Platform Surface choice | Industrial material      |
| Packing                 | Road case holds 6 + legs |
| Max Loading capacity    | 700-750 KGS/SQ.M         |
| Guardrail               | Available                |
| Stage Skirts            | Available                |
| Stairs                  | Available                |