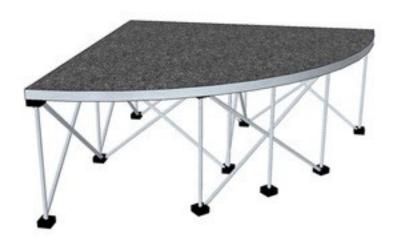

## Quarter curve with 600mm legs

Smart stage is extremely light weight and fast to set up, but at the same time can carry an impressive 700 kg per square metre.

Available with different high legs. Stairs, skirts and different shape are also available.

| Material                | 6063-T5                  |
|-------------------------|--------------------------|
| Platform Shape          | 1/4 curve section        |
| Platform Size           | 1m x 1m,                 |
| Riser                   | 600mm legs               |
| Platform Surface choice | Industrial material      |
| Packing                 | Road case holds 6 + legs |
| Max Loading capacity    | 700-750 KGS/SQ.M         |
| Guardrail               | Available                |
| Stage Skirts            | Available                |
| Stairs                  | Available                |