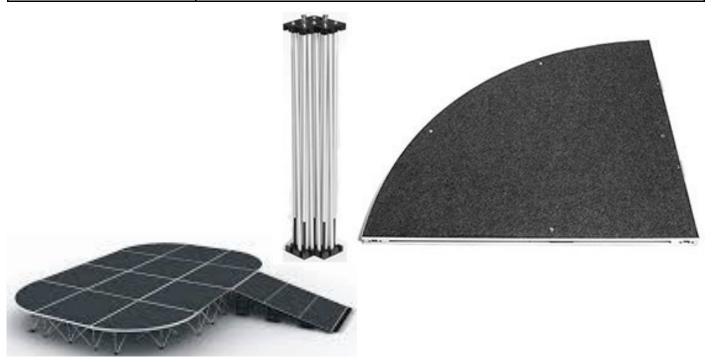

## Quarter curve with 600mm legs

Smart stage is extremely light weight and fast to set up, but at the same time can carry an impressive 700 kg per square metre.

Available with different high legs. Stairs, skirts and different shape are also available.

| Material                | 6063-T5                  |
|-------------------------|--------------------------|
| Platform Shape          | 1/4 curve section        |
| Platform Size           | 1m x 1m,                 |
| Riser                   | 600mm legs               |
| Platform Surface choice | Industrial material      |
| Packing                 | Road case holds 6 + legs |
| Max Loading capacity    | 700-750 KGS/SQ.M         |
| Guardrail               | Available                |
| Stage Skirts            | Available                |
| Stairs                  | Available                |