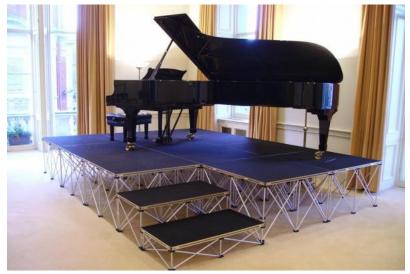

Smart stage is

- Lightweight, portable and highly customizable.
- Easy for storage and transport, can be assembled in two steps.
- Wide range of application- suitable for all kinds of indoor and outdoor performance events or exhibitions.
- Competitive hire price.

## 1m Step with 200mm legs

Smart stage is extremely light weight and fast to set up, but at the same time can carry an impressive 700 kg per square metre. Available with different high legs. Stairs, skirts and different shape are also available.