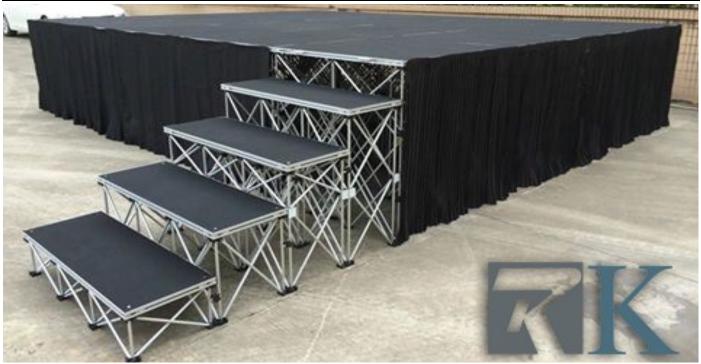

Smart stage is

- Lightweight, portable and highly customizable.
- Easy for storage and transport, can be assembled in two steps.
- Wide range of application- suitable for all kinds of indoor and outdoor performance events or exhibitions.
- Competitive hire price.

## 1m Step with 200mm legs

Smart stage is extremely light weight and fast to set up, but at the same time can carry an impressive 700 kg per square metre. Available with different high legs. Stairs, skirts and different shape are also available.