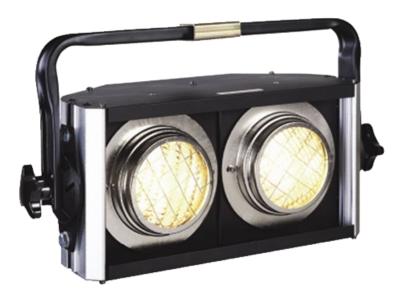

## **PHIDA** Molefay duet (audience blinder)

The Molefay duet (audience blinders) have been designed for DWE 120V 650W lamps. The units consist of a sturdy, black and silver anodized aluminium case with a strong, adjustable bracket. The rear plate with louver for better ventilation and keeping lamp life longer. The heavy duty yoke with positive lock off and enables this unit to be set at any angle.