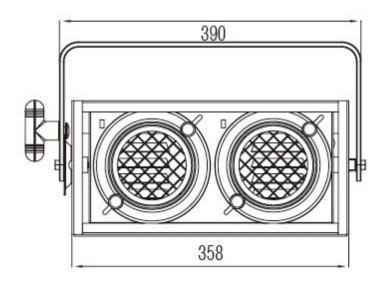

| Light and power supply system |                              |                  |                   |
|-------------------------------|------------------------------|------------------|-------------------|
| Voltage                       | 240v                         | Average lifespan | 100 hours         |
| Power                         | 1300w                        | Colour Temp.     | 3200K             |
| Lamp                          | 2 x DWE 120v lamps in series | Beam shaping     | 20 x 35 degrees   |
| Appearance parameters         |                              |                  |                   |
| Structure                     | Aluminium                    | Size             | 440 x 160 x 180mm |
| IP Rate                       | IP20                         | Net weight       | 4.25 Kg           |