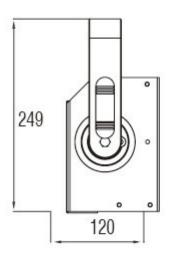

| Light and power supply system |                              |                  |                   |
|-------------------------------|------------------------------|------------------|-------------------|
| Voltage                       | 240v                         | Average lifespan | 100 hours         |
| Power                         | 1300w                        | Colour Temp.     | 3200K             |
| Lamp                          | 2 x DWE 120v lamps in series | Beam shaping     | 20 x 35 degrees   |
| Appearance parameters         |                              |                  |                   |
| Structure                     | Aluminium                    | Size             | 440 x 160 x 180mm |
| IP Rate                       | IP20                         | Net weight       | 4.25 Kg           |