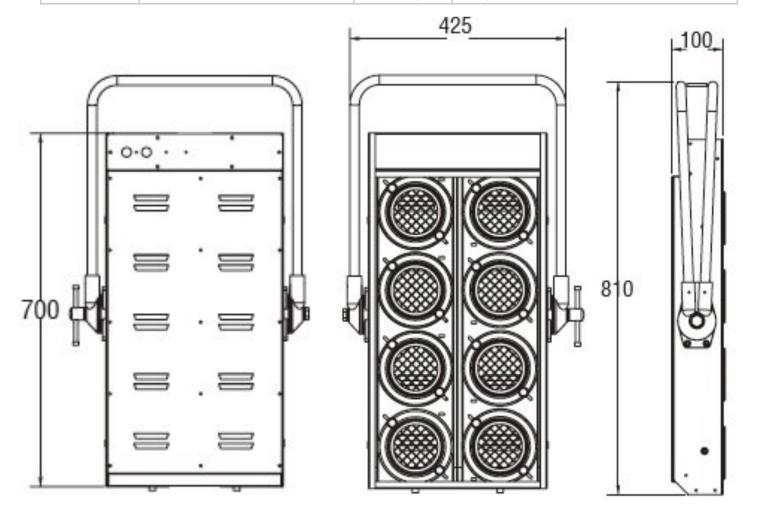

## Molefay 8-light (audience blinder)

The Molefay 8-light (audience blinders) have been designed for DWE 120V 650W lamps. The units consist of a sturdy, black anodized aluminium case with a strong, adjustable bracket. The rear plate with louver for better ventilation and keeping lamp life longer. The heavy duty yoke with positive lock off and enables this unit to be set at any angle.

| Light and power supply system |                                    |                  |                   |
|-------------------------------|------------------------------------|------------------|-------------------|
| Voltage                       | 240v                               | Average lifespan | 100 hours         |
| Power                         | 1300w x 8                          | Colour Temp.     | 3200K             |
| Lamp                          | 8 x (2 x DWE 120v lamps in series) | Beam shaping     | 20 x 35 degrees   |
| Appearance parameters         |                                    |                  |                   |
| Structure                     | Aluminium                          | Size             | 440 x 110 x 660mm |
| IP Rate                       | IP20                               | Net weight       | 12 Kg             |