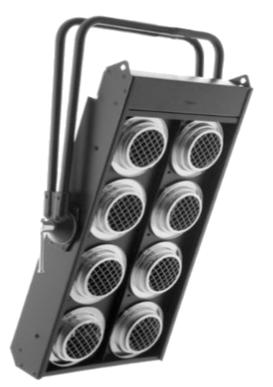

## Molefay 8-light (audience blinder)

The Molefay 8-light (audience blinders) have been designed for DWE 120V 650W lamps. The units consist of a sturdy, black anodized aluminium case with a strong, adjustable bracket. The rear plate with louver for better ventilation and keeping lamp life longer. The heavy duty yoke with positive lock off and enables this unit to be set at any angle.