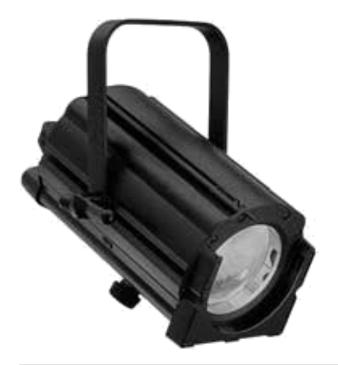

## 650w Acclaim PC

The Acclaim 4 - 64 degree PC is a 650w general purpose light with a 100 mm lens for theatre, small studio and display lighting applications which produces an adjustable cone of light with a soft edge that easily blended with adjacent beams to provide even illumination.