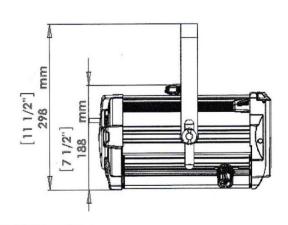

| Light and power supply system |            |                  |                                  |  |  |  |  |  |  |
|-------------------------------|------------|------------------|----------------------------------|--|--|--|--|--|--|
| Voltage                       | 240V/50Hz  | Average lifespan | 600 hours                        |  |  |  |  |  |  |
| Power                         | 650W       | Colour Temp.     | 3200K                            |  |  |  |  |  |  |
| Lamp                          | T/26, T/27 | Beam shaping     | 4 - 64 degree zoom and barndoors |  |  |  |  |  |  |
| Appearance parameters         |            |                  |                                  |  |  |  |  |  |  |
| Structure                     | Aluminium  | Size             | 200 x 170 x 335mm                |  |  |  |  |  |  |
| IP Rate                       | IP20       | Net weight       | 3.5 Kg                           |  |  |  |  |  |  |