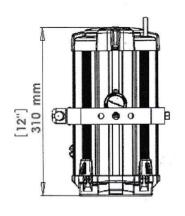

| Light and power supply system |            |                  |                                  |  |  |  |  |  |  |
|-------------------------------|------------|------------------|----------------------------------|--|--|--|--|--|--|
| Voltage                       | 240V/50Hz  | Average lifespan | 600 hours                        |  |  |  |  |  |  |
| Power                         | 650W       | Colour Temp.     | 3200K                            |  |  |  |  |  |  |
| Lamp                          | T/26, T/27 | Beam shaping     | 4 - 64 degree zoom and barndoors |  |  |  |  |  |  |
| Appearance parameters         |            |                  |                                  |  |  |  |  |  |  |
| Structure                     | Aluminium  | Size             | 200 x 170 x 335mm                |  |  |  |  |  |  |
| IP Rate                       | IP20       | Net weight       | 3.5 Kg                           |  |  |  |  |  |  |