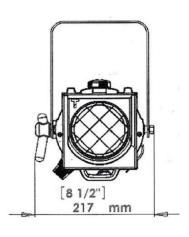

| Light and power supply system |            |                  |                                  |  |  |  |  |  |  |
|-------------------------------|------------|------------------|----------------------------------|--|--|--|--|--|--|
| Voltage                       | 240V/50Hz  | Average lifespan | 600 hours                        |  |  |  |  |  |  |
| Power                         | 650W       | Colour Temp.     | 3200K                            |  |  |  |  |  |  |
| Lamp                          | T/26, T/27 | Beam shaping     | 4 - 64 degree zoom and barndoors |  |  |  |  |  |  |
| Appearance parameters         |            |                  |                                  |  |  |  |  |  |  |
| Structure                     | Aluminium  | Size             | 200 x 170 x 335mm                |  |  |  |  |  |  |
| IP Rate                       | IP20       | Net weight       | 3.5 Kg                           |  |  |  |  |  |  |