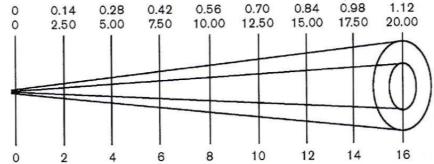

### **Acclaim PC**

**Light Output in Lux** 

#### Beam diameter in metres

Beam angle

64°

## Throw distance in metres

#### Lamp

240V T/27 650w

| Snot | 18748 | 4687 | 2083 | 1172 | 750 | 521 | 383 | - |
|------|-------|------|------|------|-----|-----|-----|---|
| •    | 1406  |      |      |      |     |     |     | _ |