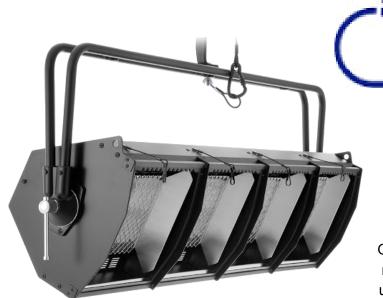

## 1Kw Quad Cyc.

Thomas Quad Cyc light has been the leading cyc light for many years. A powerful light normally gelled in the 3 primary colours Red, Green and Blue (normally 2 cells in blue) When mixed can make most colours required. When used in a line along a white cyclorama an even colour wash is obtained.

| Light and power supply system |                         |            |                    |                 |
|-------------------------------|-------------------------|------------|--------------------|-----------------|
| Voltage                       | 240V / 50Hz             |            | Average lifespan   | 500 Hours       |
| Power                         | 1000w x 4 (4000w total) |            | Colour temp        | 3200K           |
| Lamp                          | 1000w QI                |            | Beam Angle         | 45 x 65 degrees |
| Appearance parameters         |                         |            |                    |                 |
| Structure                     | Aluminium               | Size       | 1260 x 300 x 325mm |                 |
| IP Rate                       | IP20                    | Net weight | 16.3 Kg            |                 |