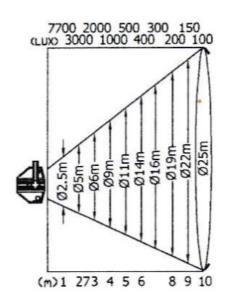

| Light and power supply system |                         |            |                    |                 |
|-------------------------------|-------------------------|------------|--------------------|-----------------|
| Voltage                       | 240V / 50Hz             |            | Average lifespan   | 500 Hours       |
| Power                         | 1000w x 4 (4000w total) |            | Colour temp        | 3200K           |
| Lamp                          | 1000w QI                |            | Beam Angle         | 45 x 65 degrees |
| Appearance parameters         |                         |            |                    |                 |
| Structure                     | Aluminium               | Size       | 1260 x 300 x 325mm |                 |
| IP Rate                       | IP20                    | Net weight | 16.3 Kg            |                 |