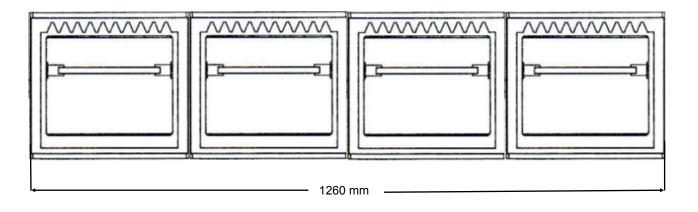

| Light and power supply system |                         |            |                    |                 |
|-------------------------------|-------------------------|------------|--------------------|-----------------|
| Voltage                       | 240V / 50Hz             |            | Average lifespan   | 500 Hours       |
| Power                         | 1000w x 4 (4000w total) |            | Colour temp        | 3200K           |
| Lamp                          | 1000w QI                |            | Beam Angle         | 45 x 65 degrees |
| Appearance parameters         |                         |            |                    |                 |
| Structure                     | Aluminium               | Size       | 1260 x 300 x 325mm |                 |
| IP Rate                       | IP20                    | Net weight | 16.3 Kg            |                 |