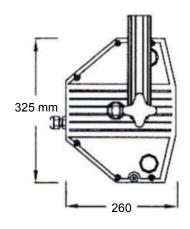

| Light and power supply system |                         |            |                    |                 |
|-------------------------------|-------------------------|------------|--------------------|-----------------|
| Voltage                       | 240V / 50Hz             |            | Average lifespan   | 500 Hours       |
| Power                         | 1000w x 4 (4000w total) |            | Colour temp        | 3200K           |
| Lamp                          | 1000w QI                |            | Beam Angle         | 45 x 65 degrees |
| Appearance parameters         |                         |            |                    |                 |
| Structure                     | Aluminium               | Size       | 1260 x 300 x 325mm |                 |
| IP Rate                       | IP20                    | Net weight | 16.3 Kg            |                 |