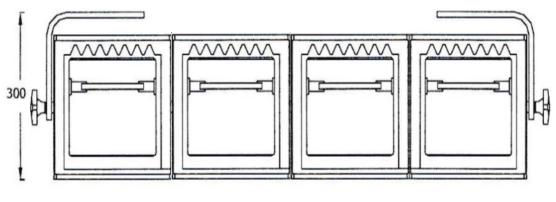

## 500w Quad Cyc.

| Light and power supply system |                        |            |                    |                  |                 |
|-------------------------------|------------------------|------------|--------------------|------------------|-----------------|
| Voltage                       | 240V / 50Hz            |            |                    | Average lifespan | 500 Hours       |
| Power                         | 500w x 4 (2000w total) |            |                    | Colour temp      | 3200K           |
| Lamp                          | 500w QI                |            |                    | Beam Angle       | 45 x 65 degrees |
| Appearance parameters         |                        |            |                    |                  |                 |
| Structure                     | Aluminium              | Size       | 1080 x 200 x 250mm |                  |                 |
| IP Rate                       | IP20                   | Net weight | 13.2 Kg            |                  |                 |

1080 mm