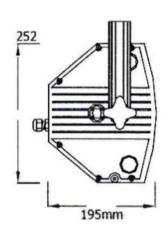

## 500w Quad Cyc.

| Light and power supply system |                        |            |                    |                  |                 |
|-------------------------------|------------------------|------------|--------------------|------------------|-----------------|
| Voltage                       | 240V / 50Hz            |            |                    | Average lifespan | 500 Hours       |
| Power                         | 500w x 4 (2000w total) |            |                    | Colour temp      | 3200K           |
| Lamp                          | 500w QI                |            |                    | Beam Angle       | 45 x 65 degrees |
| Appearance parameters         |                        |            |                    |                  |                 |
| Structure                     | Aluminium              | Size       | 1080 x 200 x 250mm |                  |                 |
| IP Rate                       | IP20                   | Net weight | 13.2 Kg            |                  |                 |