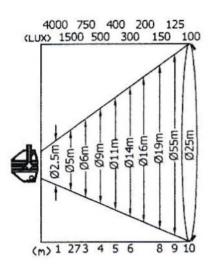

----|
| Voltage                       | 240V / 50Hz            |            |                    | Average lifespan | 500 Hours       |
| Power                         | 500w x 4 (2000w total) |            |                    | Colour temp      | 3200K           |
| Lamp                          | 500w QI                |            |                    | Beam Angle       | 45 x 65 degrees |
| Appearance parameters         |                        |            |                    |                  |                 |
| Structure                     | Aluminium              | Size       | 1080 x 200 x 250mm |                  |                 |
| IP Rate                       | IP20                   | Net weight | 13.2 Kg            |                  |                 |



1080 mm