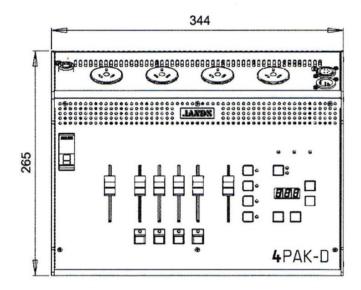

Buttons : 13

User Chases : 9

Scenes : 20

Dimensions (mm) : 344 x 265 x 105 (WxDxH)

Net/shipping weight: 4.5/6 kg