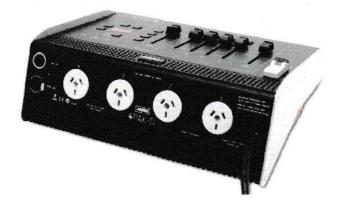

## 4 PAK-D

The Jands 4PAK-D integrates an enhanced four channel multi-scene/chaser control desk, dimmer and interconnecting cables into a single, easy to use economical unit. Additionally a DMX-512 input allows the 4Pak-D to be used as a slave dimmer from an external DMX control source.

## **OVERALL SPECIFICATIONS**

Mains input lead : Captive 1.7m lead and plug

Power supply : 230V +/-10%

Output Current : 10A max total

Over current : One 10A Thermal-

protection magnetic circuit breaker

Output connectors : 1 x outlet per channel