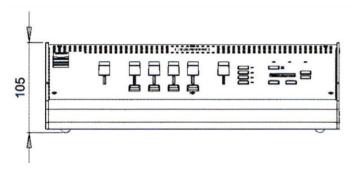

Buttons : 13

User Chases : 9

Scenes : 20

Dimensions (mm) : 344 x 265 x 105 (WxDxH)

Net/shipping weight: 4.5/6 kg