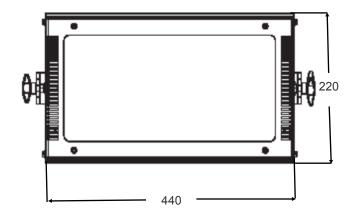

The Melight LED strobe is a very high powered strobe that can be run via DMX in one block or is 3 segments. Used for the well known freeze motion, blinder or lightning effects.

| Light and power supply system |                                                                  |                                                                                                                                      |
|-------------------------------|------------------------------------------------------------------|--------------------------------------------------------------------------------------------------------------------------------------|
| 110v - 240v 50/60Hz           | Average lifespan                                                 | 20,000Hours                                                                                                                          |
| 430W                          | Colour Temp.                                                     | 6000 - 8000K                                                                                                                         |
| 968 x 0.4w white LEDs         | Strobe rate                                                      | 0 - 20 flashes per second                                                                                                            |
| 0 - 100%                      | Personality                                                      | 1ch 6ch 10ch                                                                                                                         |
| Appearance parameters         |                                                                  |                                                                                                                                      |
|                               | Size                                                             | 440 x 130 x 220mm                                                                                                                    |
|                               |                                                                  | 5.8 Kg                                                                                                                               |
|                               | 110v - 240v 50/60Hz<br>430W<br>968 x 0.4w white LEDs<br>0 - 100% | 110v - 240v 50/60Hz Average lifespan   430W Colour Temp.   968 x 0.4w white LEDs Strobe rate   0 - 100% Personality   arameters Size |