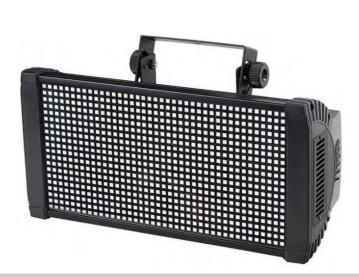

The Melight LED strobe is a very high powered strobe that can be run via DMX in one block or is 3 segments. Used for the well known freeze motion, blinder or lightning effects.

| Light and power supply system |                                                                  |                                                                                                                                      |
|-------------------------------|------------------------------------------------------------------|--------------------------------------------------------------------------------------------------------------------------------------|
| 110v - 240v 50/60Hz           | Average lifespan                                                 | 20,000Hours                                                                                                                          |
| 430W                          | Colour Temp.                                                     | 6000 - 8000K                                                                                                                         |
| 968 x 0.4w white LEDs         | Strobe rate                                                      | 0 - 20 flashes per second                                                                                                            |
| 0 - 100%                      | Personality                                                      | 1ch 6ch 10ch                                                                                                                         |
| Appearance parameters         |                                                                  |                                                                                                                                      |
|                               | Size                                                             | 440 x 130 x 220mm                                                                                                                    |
|                               |                                                                  | 5.8 Kg                                                                                                                               |
|                               | 110v - 240v 50/60Hz<br>430W<br>968 x 0.4w white LEDs<br>0 - 100% | 110v - 240v 50/60Hz Average lifespan   430W Colour Temp.   968 x 0.4w white LEDs Strobe rate   0 - 100% Personality   arameters Size |