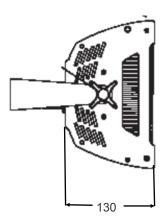

The Melight LED strobe is a very high powered strobe that can be run via DMX in one block or is 3 segments. Used for the well known freeze motion, blinder or lightning effects.

| Light and power supply system |                                                                  |                                                                                                                                      |
|-------------------------------|------------------------------------------------------------------|--------------------------------------------------------------------------------------------------------------------------------------|
| 110v - 240v 50/60Hz           | Average lifespan                                                 | 20,000Hours                                                                                                                          |
| 430W                          | Colour Temp.                                                     | 6000 - 8000K                                                                                                                         |
| 968 x 0.4w white LEDs         | Strobe rate                                                      | 0 - 20 flashes per second                                                                                                            |
| 0 - 100%                      | Personality                                                      | 1ch 6ch 10ch                                                                                                                         |
| Appearance parameters         |                                                                  |                                                                                                                                      |
|                               | Size                                                             | 440 x 130 x 220mm                                                                                                                    |
|                               |                                                                  | 5.8 Kg                                                                                                                               |
|                               | 110v - 240v 50/60Hz<br>430W<br>968 x 0.4w white LEDs<br>0 - 100% | 110v - 240v 50/60Hz Average lifespan   430W Colour Temp.   968 x 0.4w white LEDs Strobe rate   0 - 100% Personality   arameters Size |