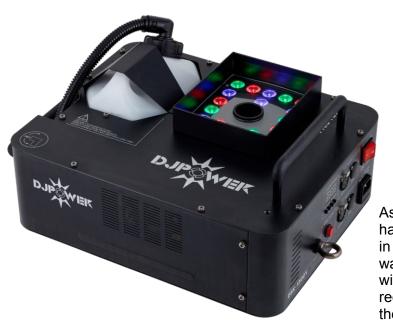

## **DSK1500**

As a classical vertical fog machine, DSK-1500V has been a best seller for tens of thousands of sets in the past, which blasts a vertical stream of safe, water-based fog while simultaneously illuminating it with 21 high-power (3w) LEDs. A combination of red, green, and blue LEDs allows you to easily mix the perfect colour to 6-8 meters high.

More importantly, with DJPOWER's unique "immediate-stop" patented technology, it jets and stops synchronously and consistently. With newest "Anti-Squirting Plus" technology, it is safer no matter hung or placed on the floor