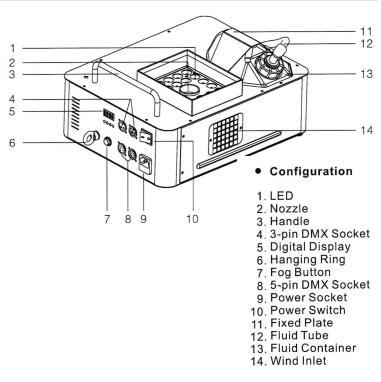

## **DSK1500**

As a classical vertical fog machine, DSK-1500V has been a best seller for tens of thousands of sets in the past, which blasts a vertical stream of safe, water-based fog while simultaneously illuminating it with 21 high-power (3w) LEDs. A combination of red, green, and blue LEDs allows you to easily mix the perfect colour to 6-8 meters high.

More importantly, with DJPOWER's unique "immediate-stop" patented technology, it jets and stops synchronously and consistently. With newest "Anti-Squirting Plus" technology, it is safer no matter hung or placed on the floor