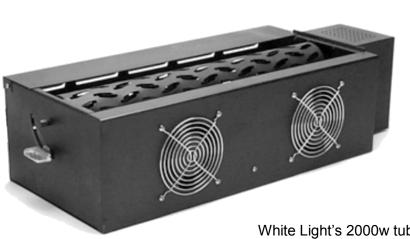

## **TUBULAR RIPPLE**

White Light's 2000w tubular ripple effect is used free standing close to the bottom of a cyc or hung to produce a moving ripple motion. Gel can also be added to provide a more realistic coloured effect. This effect requires a non dimmed circuit to power the rotating tube together with a normal dimmer circuit for the lamp itself.