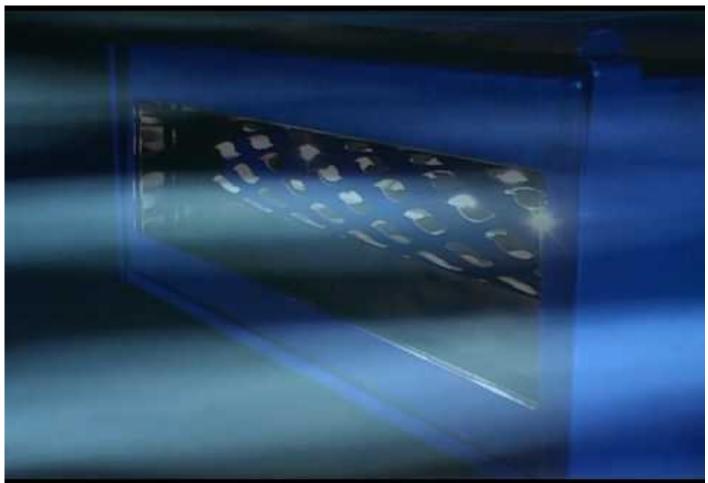

## **TUBULAR RIPPLE**

White Light's 2000w tubular ripple effect is used free standing close to the bottom of a cyc or hung to produce a moving ripple motion. Gel can also be added to provide a more realistic coloured effect. This effect requires a non dimmed circuit to power the rotating tube together with a normal dimmer circuit for the lamp itself.