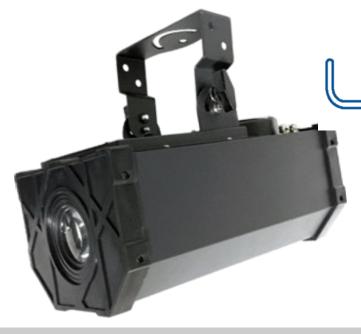

## **LED Water Effect**

EDArts

LED Arts LED Water Effect is a high powered effect perfect when not only needing a water effect but because of the colour wheel can be used for other effects like fire and dream effects.