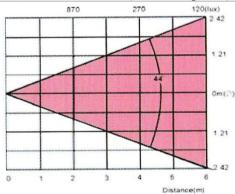

The Projector is best to be placed 5 meters from wall, and from this distance the light effect will cover an area of 4 m  $\times$  4 m.