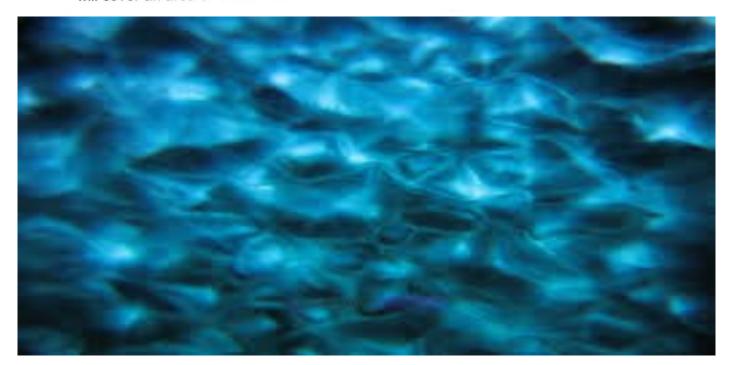

## Water Effect

Wild Tech Water Effect is the effect perfect when not only needing a water effect but because of the colour wheel can be used for other effects like fire and dream effects.

Just add your imagination.