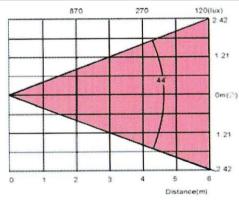

The Projector is best to be placed 5 meters from wall, and from this distance the light effect will cover an area of 4 m x 4 m.