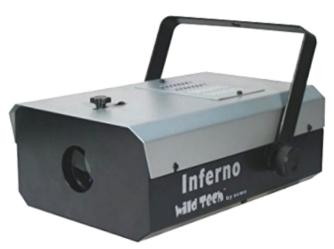

## Fire Effect

Wild Tech Inferno Fire Effect is a great moving effects projector for theatre and parties to give an exciting fire effect.

Just add your imagination.

| Light and power supply system |                   |                   |                   |           |
|-------------------------------|-------------------|-------------------|-------------------|-----------|
| Voltage                       | 240V 50Hz         | Average life span |                   | 250 Hours |
| Power                         | 300 w             | Beam angle        |                   | 40 degree |
| Lamp                          | ELC 24V 250w      |                   |                   |           |
| Appearance parameters         |                   |                   |                   |           |
| Structure                     | Steel and plastic | Size              | 220 x 400 x 170mm |           |
| IP Rate                       | IP20              | Net weight        | 8.55 Kg           |           |