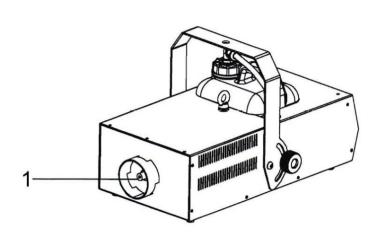

|
| Heat-up time                   | 4 min             | Wireless remote     | W-4               |  |
| Output                         | 20,000 cu.ft/min. | DMX Personality     | 1 channel         |  |
| Tank Capacity                  | 3 Ltr.            | Liquid type         | Water Base        |  |
| Appearance parameters          |                   |                     |                   |  |
| Structure                      | Steel case        | Size                | 235 x 490 x 140mm |  |
| IP Rate                        | IP20              | Net weight          | 12 Kg             |  |

| Channel | DMX Value | Function               |
|---------|-----------|------------------------|
| 1       | 0 - 5     | Off                    |
|         | 6 - 255   | Haze output Low > High |





10. LCD display