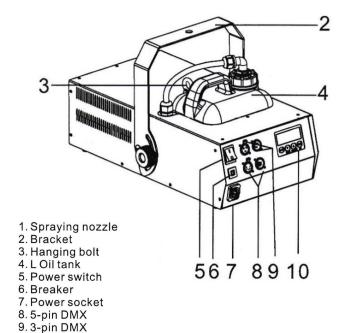

| Channel | DMX Value | Function               |
|---------|-----------|------------------------|
| 1       | 0 - 5     | Off                    |
|         | 6 - 255   | Haze output Low > High |

10. LCD display