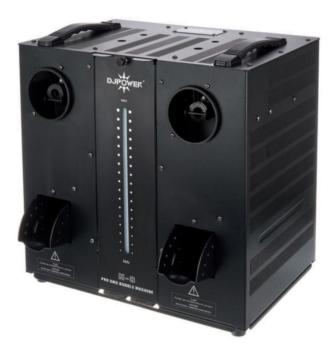

## H8 Bubble Machine

The H-8 DMX Pro Bubble Machine is a revolutionary professional and durable machine that is capable of introducing enormous quantities of bubbles into the atmosphere. It is also equipped with 2 fans at bottom that offer a variable speed and angle control which allows for greater flexibility in the bubble projection. The excess bubble fluid will flow back to waste fluid tank through pipe instead of dropping on the ground.