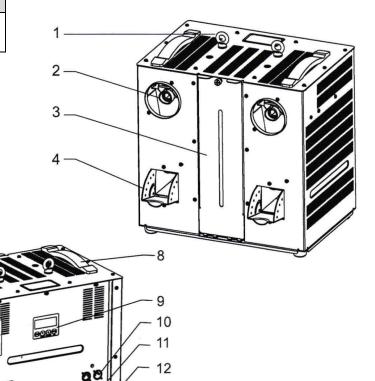

- 1. Safety bolt
- 2. Nozzle
- 3. Fluid tank plate
- 4 Fan adjustable output
- 5. Antenna
- 6. Power out
- 7. Power in
- 8. Handle
- 9. LCD control panel
- 10.3-pin DMX
- 11.5-pin DMX
- 12. Waste fluid container plate

5

6

7

00