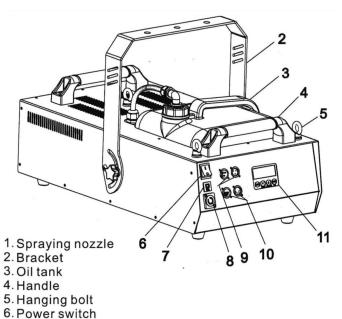

7. Breaker 8. Power socket 9.3-pin DMX

11. LCD display

| Channel | DMX Value | Function               |  |
|---------|-----------|------------------------|--|
| 1       | 0 - 5     | Off                    |  |
|         | 6 - 255   | Haze output Low > High |  |