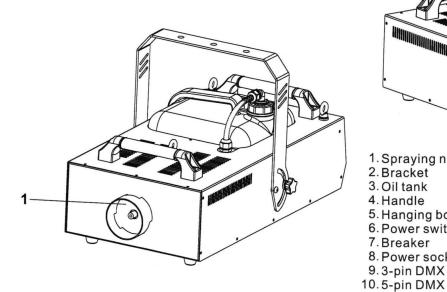

7. Breaker 8. Power socket 9.3-pin DMX

11. LCD display

| Channel | DMX Value | Function               |  |
|---------|-----------|------------------------|--|
| 1       | 0 - 5     | Off                    |  |
|         | 6 - 255   | Haze output Low > High |  |