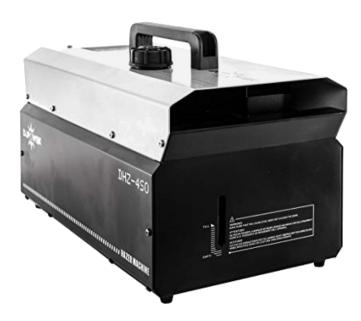

 DHZ-450 is a professional oil-based haze machine. Using high-pressure atomization technology, no heating system, to produce haze without waiting for pre-heat up. Selected best quality component sensure the professional haze effect and durability. Updated nozzle provides better haze effect.
Extremely low fluid consumption rate and long time continuous output, suit for all kinds of indoor and outdoor performances.