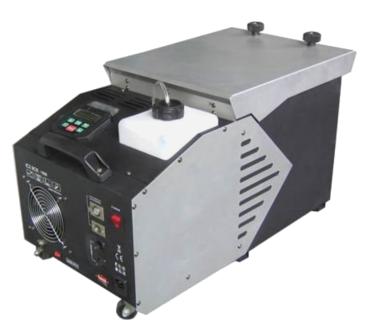

## Ice Box 1500

A large amount of fog floating on the ground can be made by just adding dry-ice or ice. It can be used by it's on-board controller or via DMX. It is a cost effective low fog machine, ideal for that walking on a cloud effect.

| Power supply system and output |                  |                   |                      |  |
|--------------------------------|------------------|-------------------|----------------------|--|
| Voltage                        | 240V 50Hz        | Tank Capacity     | 2.5 L.               |  |
| Power                          | 1,500W           | Fluid Consumption | 6.7min./Ltr          |  |
| Chilling time                  | 5 min.           | Liquid type       | Water Base           |  |
| Output                         | 6,000 cu.ft/min. | DMX Personality   | 1 channel            |  |
| Appearance parameters          |                  |                   |                      |  |
| Structure                      | Steel            | Size              | 700 x 350 x 360mm    |  |
| IP Rate                        | IP20             | Net weight        | 25.5 Kg (inc liquid) |  |