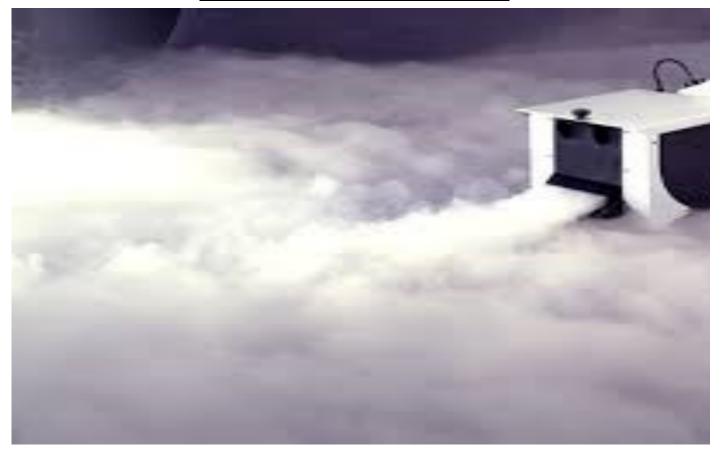

## Ice Box 1500

A large amount of fog floating on the ground can be made by just adding dry-ice or ice. It can be used by it's on-board controller or via DMX. It is a cost effective low fog machine, ideal for that walking on a cloud effect.