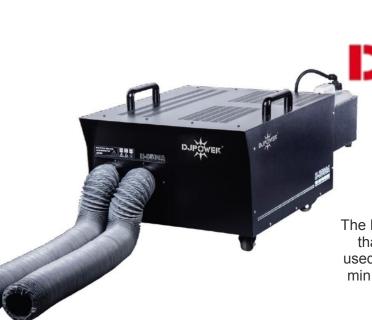

The H8500 low fog machine is a unique machine that uses a built-in chiller that allows it to be used without dry-ice a CO2. Just turn it wait 4-5 min. and your ready for that amazing cloud like low fog effect.