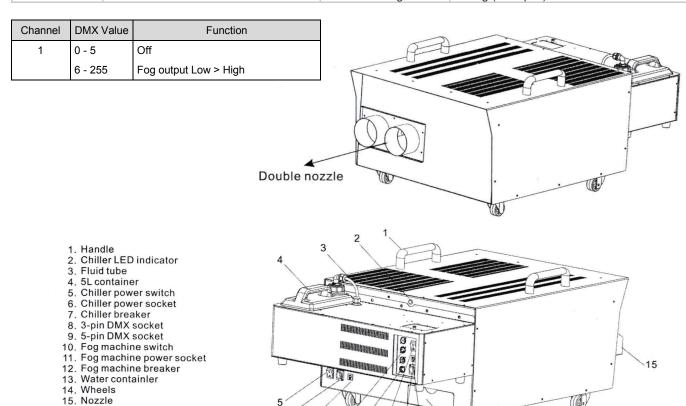

| Power supply system and output |          |                   |                   |                    |
|--------------------------------|----------|-------------------|-------------------|--------------------|
| Voltage                        |          | 240V 50Hz         | Tank Capacity     | 5 L.               |
| Power                          |          | 3,200W            | Fluid Consumption | 9.1min./Ltr        |
| Chilling time                  |          | 4 min.            | Liquid type       | Water Base         |
| Output                         |          | 15,000 cu.ft/min. | DMX Personality   | 1 channel          |
| Longest Duration               |          | 90 sec.           | Max. coverage     | 250 Square metres  |
| Appearance parameters          |          |                   |                   |                    |
| Structure                      | Steel    |                   | Size              | 815 x 472 x 875mm  |
| IP Rate                        | ate IP20 |                   | Net weight        | 95 Kg (inc liquid) |