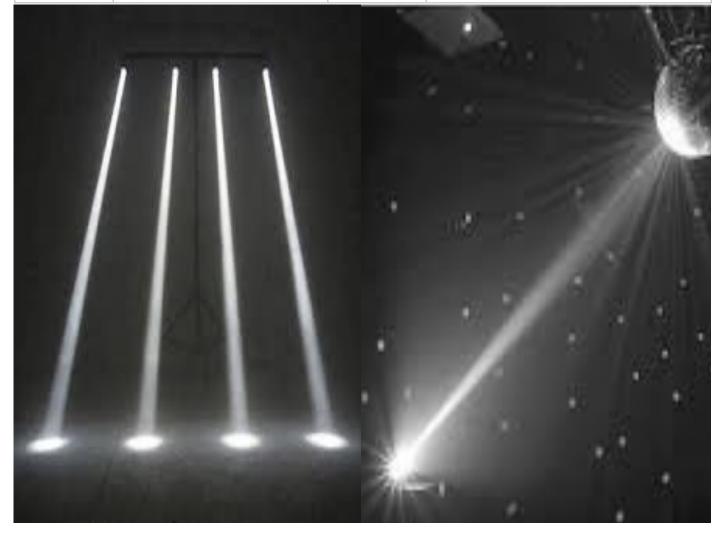

## Pin Spot

Kupo Par 36 Pin Spot are a low-cost very narrow beam spot light most commonly used to light mirror balls. It is useful to note that the further the light is from the mirror ball the smaller and sharper the beams are off the mirror ball.