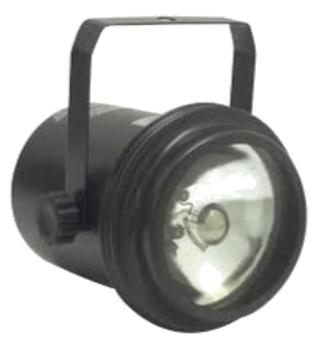

## Pin Spot

Kupo Par 36 Pin Spot are a low-cost very narrow beam spot light most commonly used to light mirror balls. It is useful to note that the further the light is from the mirror ball the smaller and sharper the beams are off the mirror ball.