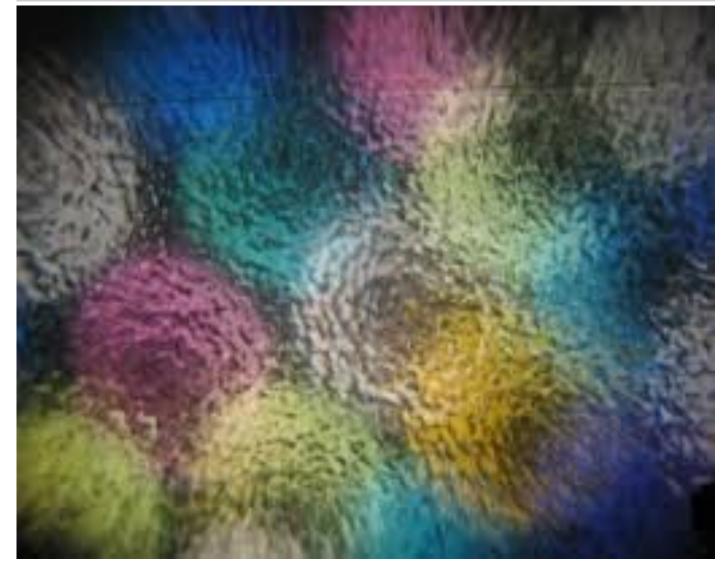

## Hallucination

Wild Tech Hallucination effect is a great moving effects projector for theatre, nightclubs and parties to give an multi coloured moving effect that can also move to music. Just add your imagination.