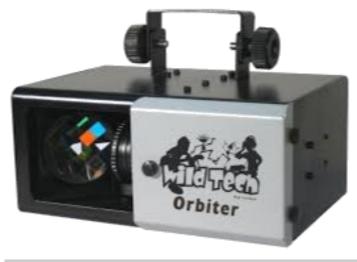

## Orbiter

Wild Tech Orbiter effect is a great moving effects projector for theatre, nightclubs and parties to give an multi coloured moving effect that can also move to music. Just add your imagination.

| Appearance | Appearance parameters |            |                   |  |
|------------|-----------------------|------------|-------------------|--|
| Structure  | Steel and plastic     | Size       | 275 x 190 x 120mm |  |
| IP Rate    | IP20                  | Net weight | 6.5Kg             |  |