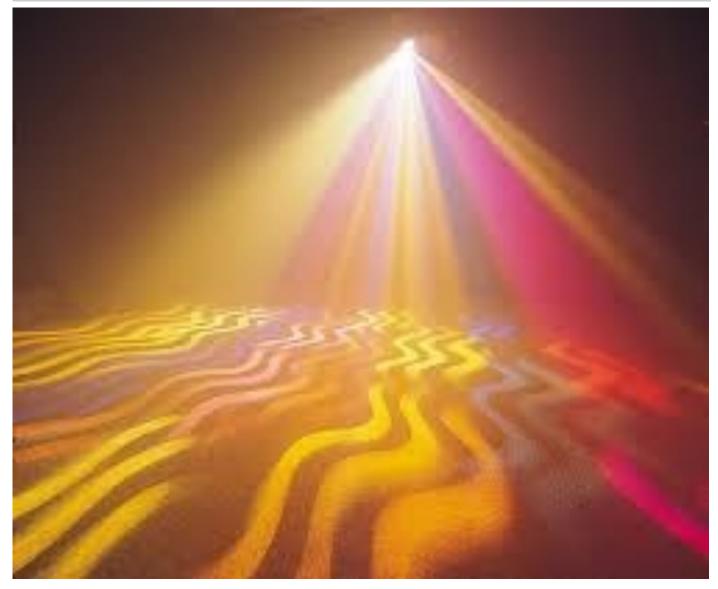

## Orbiter

Wild Tech Orbiter effect is a great moving effects projector for theatre, nightclubs and parties to give an multi coloured moving effect that can also move to music. Just add your imagination.