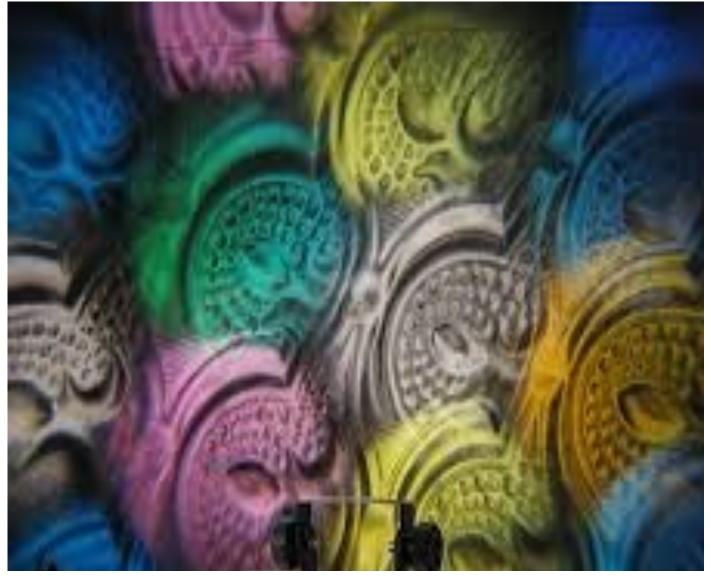

Wild Tech Fascination effect is a great moving effects projector for theatre, nightclubs and parties to give an multi coloured moving effect that can also move to music. Just add your imagination.