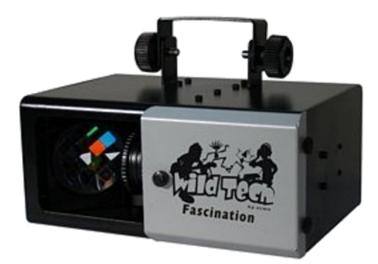

Wild Tech Fascination effect is a great moving effects projector for theatre, nightclubs and parties to give an multi coloured moving effect that can also move to music. Just add your imagination.