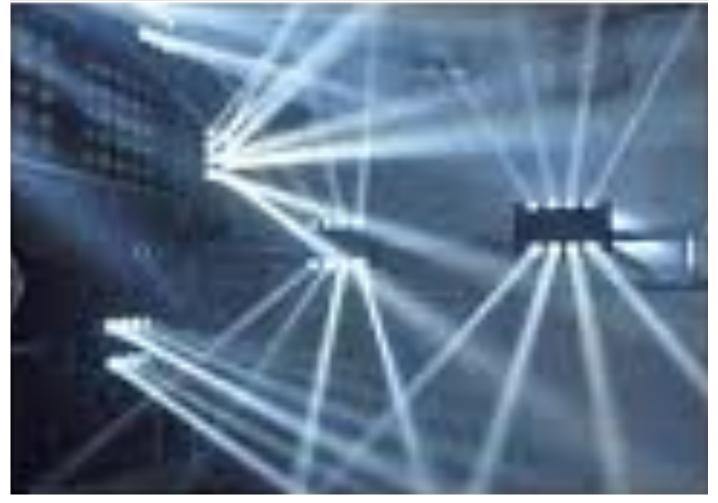

## **LED White Spider**

The White Spider is an exciting moving beam light using 8 x narrow beam moving lights. It features 6 and 12 channel DMX control as well as built in programs which can be sound activated,