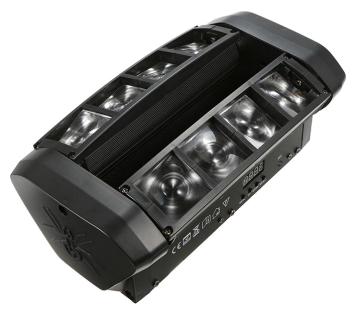

## **LED White Spider**

The White Spider is an exciting moving beam light using 8 x narrow beam moving lights. It features 6 and 12 channel DMX control as well as built in programs which can be sound activated,