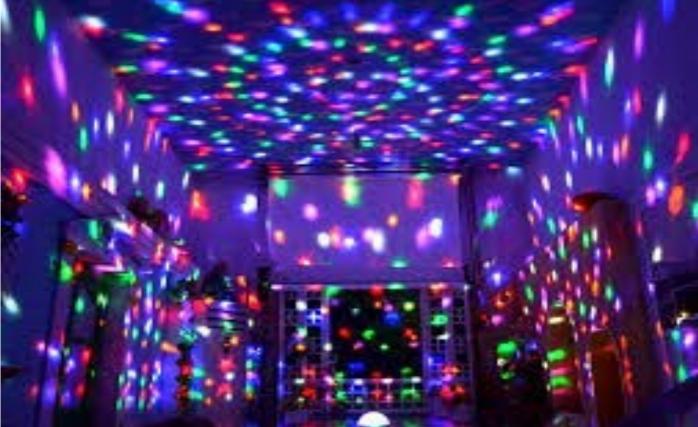

The LED Cristal Ball is an exciting moving beam light using many narrow beams of coloured moving lights. It features 7 channel DMX control as well as built in programs which can be sound activated,

| Light and power supply system |                   |                       |                           |             |   |                        |                   |                                        |
|-------------------------------|-------------------|-----------------------|---------------------------|-------------|---|------------------------|-------------------|----------------------------------------|
| Voltage                       |                   | 110v -240V/50-60Hz    |                           | Strobe      |   | 0 - 18 Hz              |                   |                                        |
| Power                         |                   | 30W                   |                           | Dimmer      |   | 0 - 100%               |                   |                                        |
| LED Power                     |                   | 10w RGB               |                           | Personality |   | 7 DMX, Audio, Programs |                   |                                        |
| LED Life                      |                   | 50                    | 0,000 Hours               |             |   |                        |                   |                                        |
| Appearance parameters         |                   |                       |                           |             |   |                        |                   |                                        |
| Structure                     |                   | Aluminium and plastic |                           | Size        |   | 250 x 250 x 270mm      |                   |                                        |
| IP Rate                       |                   | IP20                  |                           | Net weight  |   | 3 Kg                   |                   |                                        |
| Channel                       | Channel DMX       |                       | Function                  |             | 4 | 4                      | 0 - 9<br>10 - 255 | Off<br>Blue adjustable 0 > 100%        |
| 1                             | 0 - 9             | Off                   |                           |             | į | 5                      | 0 - 9             | Off                                    |
|                               | 10 - 255          |                       | Movement                  |             |   |                        | 10 - 255          | Stand alone and sound activated effect |
| 2                             | 0 - 9<br>10 - 255 |                       | Off                       |             |   | 6                      | 0 - 9             | Off                                    |
|                               |                   |                       | Red adjustable 0 > 100%   |             |   |                        | 10 - 255          | Speed slow > fast                      |
| 3                             | 0 - 9             |                       | Off                       |             |   | 7                      | 0 - 9             | Off                                    |
|                               | 10 - 255          |                       | Green adjustable 0 > 100% |             |   |                        | 10 - 255          | Strobe Slow > fast                     |
| 1000                          |                   |                       |                           |             |   |                        |                   |                                        |