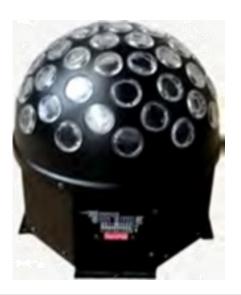

The LED Cristal Ball is an exciting moving beam light using many narrow beams of coloured moving lights. It features 7 channel DMX control as well as built in programs which can be sound activated,

| Light and power supply system |                   |                       |                           |             |   |                        |                   |                                        |
|-------------------------------|-------------------|-----------------------|---------------------------|-------------|---|------------------------|-------------------|----------------------------------------|
| Voltage                       |                   | 110v -240V/50-60Hz    |                           | Strobe      |   | 0 - 18 Hz              |                   |                                        |
| Power                         |                   | 30W                   |                           | Dimmer      |   | 0 - 100%               |                   |                                        |
| LED Power                     |                   | 10w RGB               |                           | Personality |   | 7 DMX, Audio, Programs |                   |                                        |
| LED Life                      |                   | 50                    | 0,000 Hours               |             |   |                        |                   |                                        |
| Appearance parameters         |                   |                       |                           |             |   |                        |                   |                                        |
| Structure                     |                   | Aluminium and plastic |                           | Size        |   | 250 x 250 x 270mm      |                   |                                        |
| IP Rate                       |                   | IP20                  |                           | Net weight  |   | 3 Kg                   |                   |                                        |
| Channel                       | Channel DMX       |                       | Function                  |             | 4 | 4                      | 0 - 9<br>10 - 255 | Off<br>Blue adjustable 0 > 100%        |
| 1                             | 0 - 9             | Off                   |                           |             | į | 5                      | 0 - 9             | Off                                    |
|                               | 10 - 255          |                       | Movement                  |             |   |                        | 10 - 255          | Stand alone and sound activated effect |
| 2                             | 0 - 9<br>10 - 255 |                       | Off                       |             |   | 6                      | 0 - 9             | Off                                    |
|                               |                   |                       | Red adjustable 0 > 100%   |             |   |                        | 10 - 255          | Speed slow > fast                      |
| 3                             | 0 - 9             |                       | Off                       |             |   | 7                      | 0 - 9             | Off                                    |
|                               | 10 - 255          |                       | Green adjustable 0 > 100% |             |   |                        | 10 - 255          | Strobe Slow > fast                     |
| 1000                          |                   |                       |                           |             |   |                        |                   |                                        |