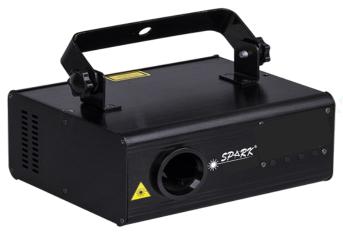

## SPL-G-141 laser

SPL-G-141 green laser with built in graphics programs is the ideal laser for parties and nightclubs

| Light and power supply system |                    |                |                             |
|-------------------------------|--------------------|----------------|-----------------------------|
| Light and pow                 | er supply system   |                |                             |
| Voltage                       | 110v -240V/50-60Hz | LED Laser Life | 5000 Hours                  |
| Power                         | 30w                | Type           | Graphic                     |
| Laser Power                   | 50mW green         | Personality    | 8ch DMX, Audio, Stand alone |
| Appearance parameters         |                    |                |                             |
| Appearance po                 |                    |                |                             |
| Structure                     | Aluminium          | Size           | 320 x 185 x 80mm            |
| IP Rate                       | IP20               | Net weight     | 2.8 Kg                      |