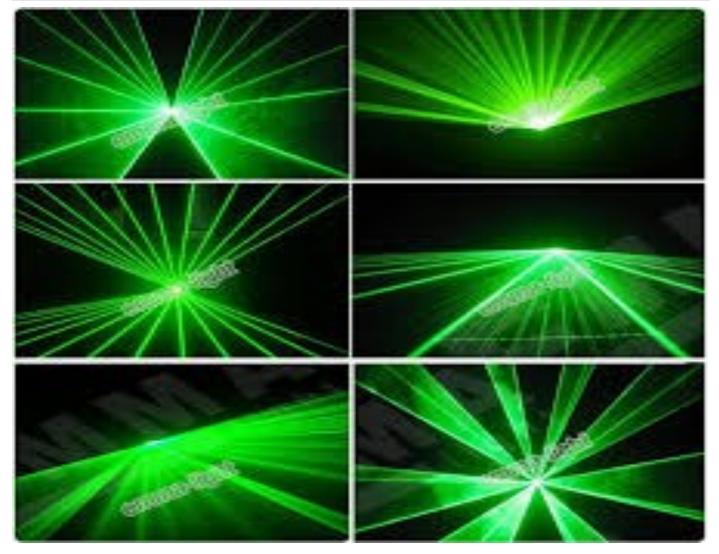

## SPL-G-141 laser

SPL-G-141 green laser with built in graphics programs is the ideal laser for parties and nightclubs

| Light and power supply system |                    |                |                             |
|-------------------------------|--------------------|----------------|-----------------------------|
| Light and pow                 | er supply system   |                |                             |
| Voltage                       | 110v -240V/50-60Hz | LED Laser Life | 5000 Hours                  |
| Power                         | 30w                | Type           | Graphic                     |
| Laser Power                   | 50mW green         | Personality    | 8ch DMX, Audio, Stand alone |
| Appearance parameters         |                    |                |                             |
| Appearance po                 |                    |                |                             |
| Structure                     | Aluminium          | Size           | 320 x 185 x 80mm            |
| IP Rate                       | IP20               | Net weight     | 2.8 Kg                      |