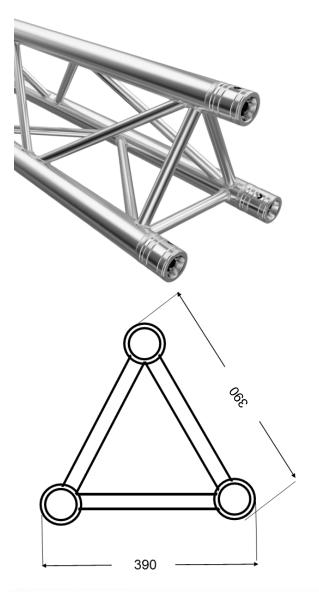

## 400 Tri Truss

The C40 triangle truss is designed as a medium duty truss system. The system is connected via a special conical connector with excellent strength and stability, creating optimal traction convenient for assembly and collection. All the tubes and connectors welding through the mould of semi-automatic, the finished products are fixed in the standard mould welding can be guarantee the accuracy of truss in any conditions connect smoothly. This item is approved by TUV SUD certificate in Germany.

## **Technical Specifications - C40 Series**

Section type Triangular Truss

Material Alloy EN-AW 6082-T6

• Main tubes 50 x 3mm tube

Brace 20 x 2mm tube

| C40 Tri truss - 290 x 290mm |        |       |       |       |       |       |       |       |       |       |       |       |       |       |       |       |
|-----------------------------|--------|-------|-------|-------|-------|-------|-------|-------|-------|-------|-------|-------|-------|-------|-------|-------|
| Truss length (L)            | 5M     | 6M    | 7M    | 8M    | 9M    | 10M   | 11M   | 12M   | 13M   | 14M   | 15M   | 16M   | 17M   | 18M   | 19M   | 20M   |
| Centre load Kg              | 796.2  | 585.1 | 497.2 | 429.5 | 377.1 | 335.5 | 300.6 | 270.4 | 245.2 | 222.4 | 202.5 | 185.5 | 168.5 | 155   | 142   | 130.4 |
| Deviation in mm.            | 15     | 21    | 30    | 40    | 52    | 65    | 78    | 90    | 100   | 125   | 145   | 160   | 185   | 205   | 230   | 250   |
| Evenly distributed load Kg  | 1170.5 | 989.5 | 824.1 | 712.5 | 625.2 | 555.2 | 495.5 | 447.2 | 405.2 | 366.5 | 335.2 | 395.5 | 180.5 | 258.5 | 232.5 | 210   |
| Deviation in mm.            | 1      | 16    | 25    | 35    | 40    | 50    | 60    | 75    | 85    | 102   | 115   | 132   | 145   | 167   | 185   | 200   |