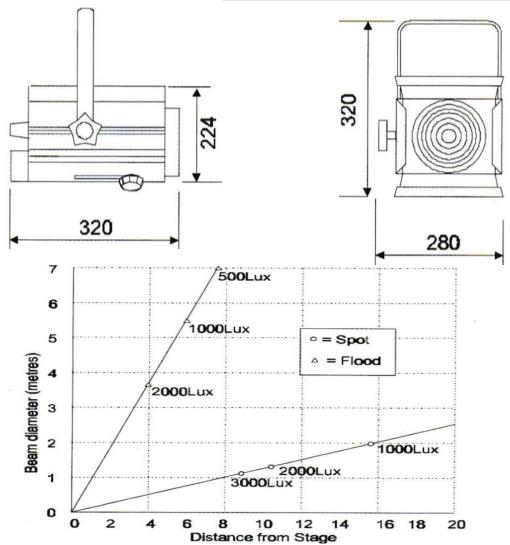

| Light and power supply system |           |                  |                                  |
|-------------------------------|-----------|------------------|----------------------------------|
| Voltage                       | 240V/50Hz | Average lifespan | 480 hours                        |
| Power                         | 1200W     | Colour Temp.     | 3200K                            |
| Lamp                          | T/29      | Beam shaping     | 7 - 56 degree zoom and barndoors |
| Appearance parameters         |           |                  |                                  |
| Structure                     | Aluminium | Size             | 280 x 220 x 340mm                |
| IP Rate                       | IP20      | Net weight       | 5.6 Kg                           |